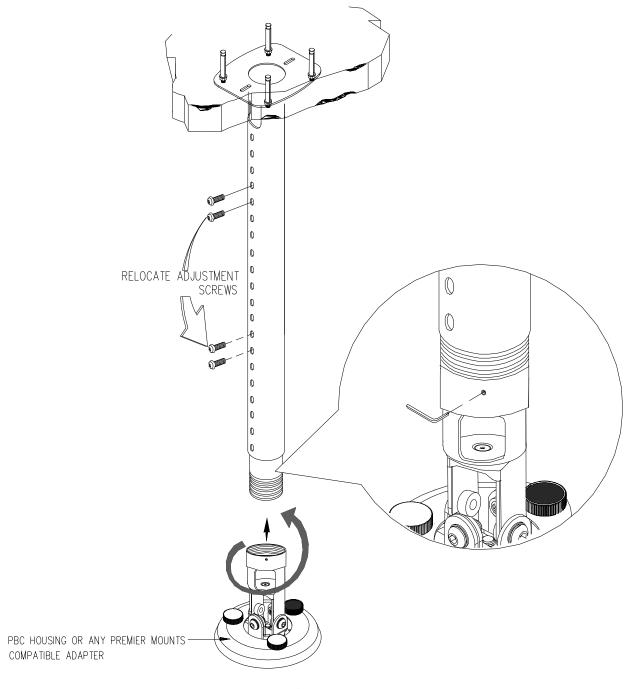

- 1. Secure the PBC ceiling plate or any 1-½ (NTP) pipe-receiving adapter to the ceiling (see warning).
- 2. Use suitable hardware (commercially available) depending on your installation environment to secure the four (4) mounting points found on the ceiling plate to the ceiling structure.

WARNING: MAKE SURE TO HOLD THE PLASMA DISPLAY OR PROJECTOR SECURELY OR REMOVE IT FROM THE MOUNT TO MAKE THE HEIGHT ADJUSTMENT PRIOR TO LOOSENING THE ADJUSTMENT SCREWS. DO NOT REMOVE THE SCREWS COMPLETELY FROM THE EXTENSION ALL AT ONCE. LOOSEN, REMOVE, ADJUST THEN RE-TIGHTEN THE SCREWS. FAILURE TO DO SO COULD RESULT IN INJURY AND OR DAMAGE TO THE PLASMA DISPLAY OR PROJECTOR.

Figure 1

Installation Manual Page - 5 -

- 3. Thread the PBC or any of Premier Mounts compatible adapters to the bottom of the APP-2446 and secure it with the Allen Key (supplied).
- 4. Refer to the PBC installation instructions to complete the installation. (See figure 2)