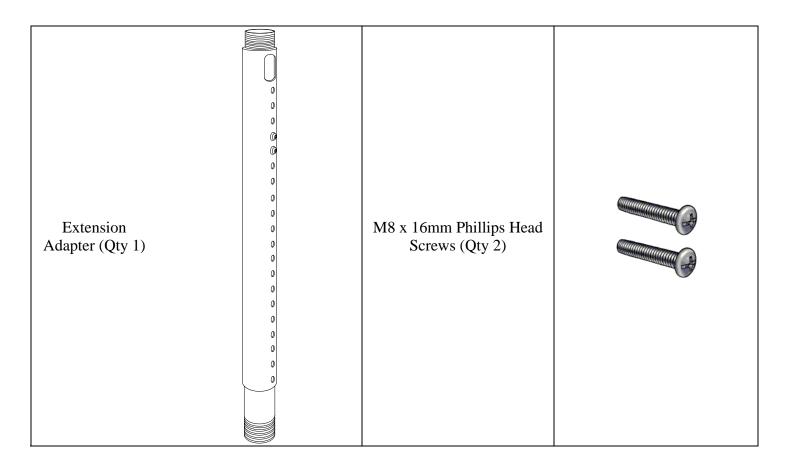

## **Parts List**

**NOTE:** 

This mount is shipped with all proper installation hardware and components. Make sure that none of these parts are missing and/or damaged before beginning installation. If there are parts missing and/or damaged, please stop the installation and contact Premier Mounts (800-368-9700).

## **Installation Tools**

Phillips Head Screw Driver Soft Material/ Blanket 1/4" Drill Bit Tape Measure Stud Finder (Commercially Available) Portable Drill
Pencil
Level (Supplied)
Wrench with ½" Drive Socket
Ladder