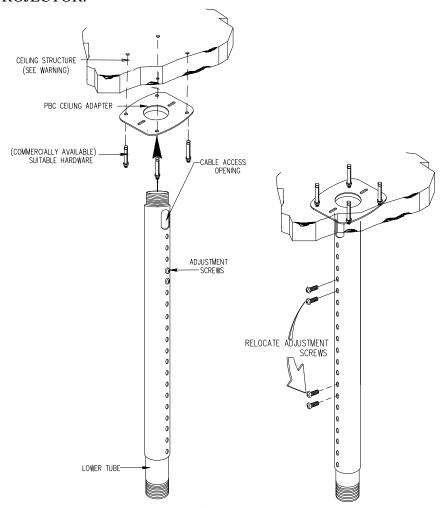

- 1. Secure the PBC ceiling plate or any 1-½ (NTP) pipe-receiving adapter to the ceiling (see warning).
- 2. Use suitable hardware (commercially available) depending on your installation environment to secure the four (4) mounting points found on the ceiling plate to the ceiling structure.

WARNING: MAKE SURE TO HOLD THE PLASMA DISPLAY OR PROJECTOR SECURELY OR REMOVE IT FROM THE MOUNT TO MAKE THE HEIGHT ADJUSTMENT PRIOR TO LOOSENING THE ADJUSTMENT SCREWS. DO NOT REMOVE THE SCREWS COMPLETELY FROM THE EXTENSION ALL AT ONCE. LOOSEN, REMOVE, ADJUST THEN RE-TIGHTEN THE SCREWS. FAILURE TO DO SO COULD RESULT IN INJURY AND OR DAMAGE TO THE PLASMA DISPLAY OR PROJECTOR.

Figure 1

Installation Manual Page - 5 -

- 3. Thread the PBC or any of Premier Mounts compatible adapters to the bottom of the APP-2446 and secure it with the Allen Key (supplied).
- 4. Refer to the PBC installation instructions to complete the installation. (See figure 2)