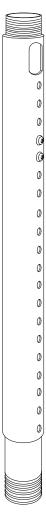

- 1. Secure the PBC ceiling plate or any 1-½ (NTP) pipe-receiving adapter to the ceiling (see warning).
- 2. Use suitable hardware (commercially available) depending on your installation environment to secure the four (4) mounting points found on the ceiling plate to the ceiling structure.

Figure 1

Installation Manual Page - 5 -

- 3. Thread the PBC or any of Premier Mounts compatible adapters to the bottom of the APP-2446 and secure it with the Allen Key (supplied).
- 4. Refer to the PBC installation instructions to complete the installation. (See figure 2)