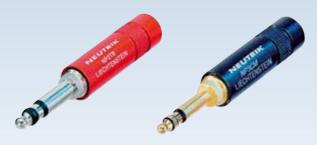

### 1/4" Professional Phone Plugs

NP2C + BSP-3

NP2RCS + BSP-5

NP3TB-R NP3CM-B

- Available in mono (TS) or stereo (TRS)
- Meets EIA / IEC standards
- Unique plug finger design without rivets
- Sturdy diecast metal shell
- Excellent Neutrik® chuck type strain relief