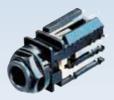

### 1/4" Professional Phone Plugs

NP2C + BSP-3

NP2RCS + BSP-5

NP3TB-R NP3CM-B

- Available in mono (TS) or stereo (TRS)
- Meets EIA / IEC standards
- Unique plug finger design without rivets
- Sturdy diecast metal shell
- Excellent Neutrik® chuck type strain relief