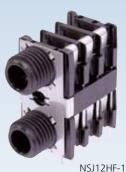

| Jacks:                               |    |
|--------------------------------------|----|
| Locking 1/4" Cable and Chassis Jacks | 3: |
| 1/4" Vertical Jacks                  | 36 |
| M Jacks                              | 3  |
| Slim Jacks                           | 38 |
| Stacking Jacks                       | 39 |
| Technical Data                       | 40 |
| Ordering Information                 | 4  |
|                                      |    |