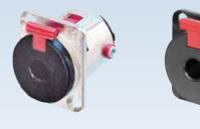

### 1/4" Phone Plug - Silent Plug

**Detail Silent Switch:** 

- Avoid pops and squeals
- Hermetically sealed switching contacts
- Lifetime beyond 10'000 mating cycles
- Slim right-angle plug with industry proven and reliable chuck type cable strain relief
- Sleek attractive design for convenient handling and connections

#### Design Criteria

The Silent Plug automatically mutes (shorts) an instrument (guitar) cable to avoid pops and squeals when changing the instrument (guitar) under load.

The integrated silent switch (pat. pending) is based on REED-technology and guarantees a lifetime beyond 10'000 mating cycles.