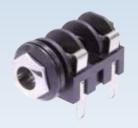

| Jacks:                               |    |
|--------------------------------------|----|
| Locking 1/4" Cable and Chassis Jacks | 3: |
| 1/4" Vertical Jacks                  | 36 |
| M Jacks                              | 3  |
| Slim Jacks                           | 38 |
| Stacking Jacks                       | 39 |
| Technical Data                       | 40 |
| Ordering Information                 | 4  |
|                                      |    |