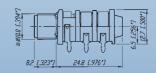

# 

82-85 [3.22-3.34\*]

Quality Design

0.173" Bantam Type Miniature Plugs

NTP3RC

- Very robust ergonomic design
- Gold contact version in combination with the NJ3TTA jack eliminates contact problems due to corrosion or dirt
- The single plug NP3TT-P and the dual bantam plug NP3TT-2 are made for assembling with a standard HEX crimping tool as used with coax cables
- Solder termination for T + R, crimp termination for sleeve contact
- The only available 3.5 mm plug with chuck type strain relief
- All metal housing reliable and robust
- Easy to assemble, simple to use
- Slim design space saving
- Excellent cable protection

NTP3RC

All Nickel or black housing, available with gold plated contacts

Quality Thinking