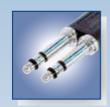

### 1/4" Professional Phone Plugs

NP2C + BSP-3

NP2RCS + BSP-5

NP3TB-R NP3CM-B

- Available in mono (TS) or stereo (TRS)
- Meets EIA / IEC standards
- Unique plug finger design without rivets
- Sturdy diecast metal shell
- Excellent Neutrik® chuck type strain relief