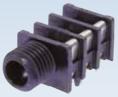

#### Introduction

The Neutrik® plug and jack program offers a wide range of professional phone connectors including 1/4", 3.5 mm, MIL/B-gauge style and TT or bantam style plugs. The jack range offers an exceptional "slim" 1/4" PCB jack that is almost 20% smaller than most other designs. The heavy duty M line combines a wide range of options such as three different nose forms and four styles of contacts including 3 PCB and one solder tab. It also includes a 1/4" chassis and cable jack line with the secure locking feature, well known from the XLR range. All jacks are manufactured from strong high-grade thermoplastics and are available in all common versions which make them suitable for audio and industrial applications.