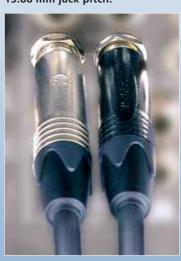

### 1/4" Phone Plug - PX and PRX Series

- Slim 1/4" plug with million fold proven chuck type strain relief
- Precision machined one piece contacts no rivets
- Sleek attractive design for best handling convenience
- 14.5 mm only in diameter (right angle 15.4 mm) serves highest packing density of 15.88 mm jack pitch
- Nickel or gold plugfinger in mono (TS) and stereo (TRS)

15.88 mm jack pitch:

to identify the original