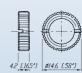

# 

82-85 [3.22-3.34\*]

Quality Design

0.173" Bantam Type Miniature Plugs

NTP3RC

- Very robust ergonomic design
- Gold contact version in combination with the NJ3TTA jack eliminates contact problems due to corrosion or dirt
- The single plug NP3TT-P and the dual bantam plug NP3TT-2 are made for assembling with a standard HEX crimping tool as used with coax cables
- Solder termination for T + R, crimp termination for sleeve contact
- The only available 3.5 mm plug with chuck type strain relief
- All metal housing reliable and robust
- Easy to assemble, simple to use
- Slim design space saving
- Excellent cable protection