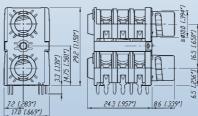

| Jacks:                               |    |
|--------------------------------------|----|
| Locking 1/4" Cable and Chassis Jacks | 3: |
| 1/4" Vertical Jacks                  | 36 |
| M Jacks                              | 3  |
| Slim Jacks                           | 38 |
| Stacking Jacks                       | 39 |
| Technical Data                       | 40 |
| Ordering Information                 | 4  |
|                                      |    |