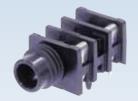

#### Introduction

The Neutrik® plug and jack program offers a wide range of professional phone connectors including 1/4", 3.5 mm, MIL/B-gauge style and TT or bantam style plugs. The jack range offers an exceptional "slim" 1/4" PCB jack that is almost 20% smaller than most other designs. The heavy duty M line combines a wide range of options such as three different nose forms and four styles of contacts including 3 PCB and one solder tab. It also includes a 1/4" chassis and cable jack line with the secure locking feature, well known from the XLR range. All jacks are manufactured from strong high-grade thermoplastics and are available in all common versions which make them suitable for audio and industrial applications.