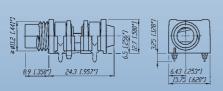

### 1/4" Professional Phone Plugs

NP2C + BSP-3

NP2RCS + BSP-5

NP3TB-R NP3CM-B

- Available in mono (TS) or stereo (TRS)
- Meets EIA / IEC standards
- Unique plug finger design without rivets
- Sturdy diecast metal shell
- Excellent Neutrik® chuck type strain relief