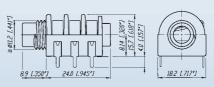

### 1/4" Professional Phone Plugs

NP2C + BSP-3

NP2RCS + BSP-5

NP3TB-R NP3CM-B

- Available in mono (TS) or stereo (TRS)
- Meets EIA / IEC standards
- Unique plug finger design without rivets
- Sturdy diecast metal shell
- Excellent Neutrik® chuck type strain relief