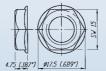

### 1/4" Phone Plug - PX and PRX Series

- Slim 1/4" plug with million fold proven chuck type strain relief
- Precision machined one piece contacts no rivets
- Sleek attractive design for best handling convenience
- 14.5 mm only in diameter (right angle 15.4 mm) serves highest packing density of 15.88 mm jack pitch
- Nickel or gold plugfinger in mono (TS) and stereo (TRS)

15.88 mm jack pitch:

to identify the original