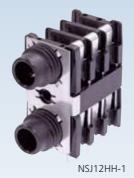

| Jacks:                               |    |
|--------------------------------------|----|
| Locking 1/4" Cable and Chassis Jacks | 3: |
| 1/4" Vertical Jacks                  | 36 |
| M Jacks                              | 3  |
| Slim Jacks                           | 38 |
| Stacking Jacks                       | 39 |
| Technical Data                       | 40 |
| Ordering Information                 | 4  |
|                                      |    |