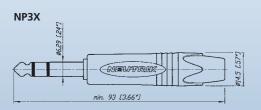

### 1/4" Phone Plug - PX and PRX Series

- Slim 1/4" plug with million fold proven chuck type strain relief
- Precision machined one piece contacts no rivets
- Sleek attractive design for best handling convenience
- 14.5 mm only in diameter (right angle 15.4 mm) serves highest packing density of 15.88 mm jack pitch
- Nickel or gold plugfinger in mono (TS) and stereo (TRS)

### Technical Data

|                                     |                 | ne Plugs MIL / B-<br>T Plug | gauge Type 0.1 | 73 " Bantam Type   3 | .5 mm Stereo Plugs   |
|-------------------------------------|-----------------|-----------------------------|----------------|----------------------|----------------------|
| Electrical                          |                 |                             |                |                      |                      |
|                                     | ating connector | •                           | •              | •                    | •                    |
| Contact resistance: depends on m    |                 | •                           | •              | •                    | •                    |
| Insulation resistance: - initial:   | > 2 GΩ          | •                           | •              | •                    | •                    |
| - after damp heat test:             | ≥ 1 GΩ          | •                           | •              | •                    | •                    |
| Dielectric strength                 | 1 kV dc         | •                           | •              | •                    | •                    |
| Mechanical                          |                 |                             |                |                      |                      |
| Lifetime > 1'000 mating cycles      |                 | •                           | •              | •                    | •                    |
| 9 .                                 | der terminals   | •                           | •              | •                    | •                    |
| Wire size                           | mm²             | 1 1 (N                      | P3CM: 0.5)     | 0.25                 | 0.22                 |
|                                     | AWG             | 18 18 (1                    | NP3CM: 20)     | 24                   | 24                   |
| Cable O.D.:                         | mm 4            | - 7                         | 4 - 7          | 4.8 max              | 2 - 4.5              |
| Materials                           |                 |                             |                |                      |                      |
| Shell:                              | Zinc            | diecast                     | Brass I        | Brass (CuZn39Pb3)    | Zinc diecast         |
|                                     | (ZnAl40         | Cu1) Ni or (Cu              | ıZn39Pb3) 2    | 2 μm Ni (Su) plated  | (ZnAl4Cu1) Ni or     |
|                                     | black (         | r plated black (            | or red coated  | PA 6 30 % GR         | black Cr plated      |
| Insulation: Polyamide (PA 6.6 30 %  | GR)             | •                           | •              | •                    | PA 6.6 15% GR        |
| Contacts: Brass (CuZn39Pb3)         |                 | •                           | •              | • (Tip: CuSn6)       | •                    |
| 2 µm Ni (Su) or Au plated           | • (             | or Au •                     | or Brass 2 μ   | m TRIBOR® (NiP-AuCo) | • or Au              |
| Chuck:                              | Р               | MC                          | POM            | -                    | POM                  |
| Bushing:                            | PON             | 1 + PU                      | -              | -                    | CuZn39Pb3 + PU       |
|                                     |                 |                             |                |                      | (Ni or black Chrome) |
| Environmental                       |                 |                             |                |                      |                      |
| Temperature range: -20 °C to +65    | °C              | •                           | •              | •                    | •                    |
| Solderability: Complies with IEC 68 |                 | •                           | •              | •                    | •                    |