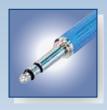

### 1/4" Phone Plug - PX and PRX Series

- Slim 1/4" plug with million fold proven chuck type strain relief
- Precision machined one piece contacts no rivets
- Sleek attractive design for best handling convenience
- 14.5 mm only in diameter (right angle 15.4 mm) serves highest packing density of 15.88 mm jack pitch
- Nickel or gold plugfinger in mono (TS) and stereo (TRS)

15.88 mm jack pitch:

to identify the original