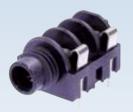

| Jacks:                               |    |
|--------------------------------------|----|
| Locking 1/4" Cable and Chassis Jacks | 3: |
| 1/4" Vertical Jacks                  | 36 |
| M Jacks                              | 3  |
| Slim Jacks                           | 38 |
| Stacking Jacks                       | 39 |
| Technical Data                       | 40 |
| Ordering Information                 | 4  |
|                                      |    |