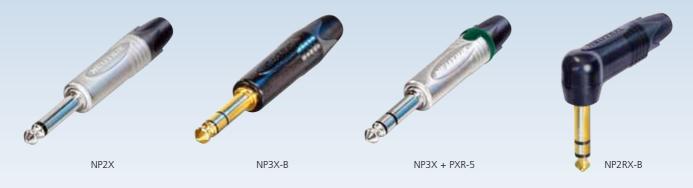

### 1/4" Phone Plug - PX and PRX Series

- Slim 1/4" plug with million fold proven chuck type strain relief
- Precision machined one piece contacts no rivets
- Sleek attractive design for best handling convenience
- 14.5 mm only in diameter (right angle 15.4 mm) serves highest packing density of 15.88 mm jack pitch
- Nickel or gold plugfinger in mono (TS) and stereo (TRS)

### 1/4" Phone Plug - Silent Plug

**Detail Silent Switch:** 

- Avoid pops and squeals
- Hermetically sealed switching contacts
- Lifetime beyond 10'000 mating cycles
- Slim right-angle plug with industry proven and reliable chuck type cable strain relief
- Sleek attractive design for convenient handling and connections

### 1/4" Professional Phone Plugs

NP2C + BSP-3

NP2RCS + BSP-5

NP3TB-R NP3CM-B

- Available in mono (TS) or stereo (TRS)
- Meets EIA / IEC standards
- Unique plug finger design without rivets
- Sturdy diecast metal shell
- Excellent Neutrik® chuck type strain relief