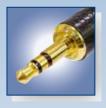

# 

82-85 [3.22-3.34\*]

Quality Design

0.173" Bantam Type Miniature Plugs

NTP3RC

- Very robust ergonomic design
- Gold contact version in combination with the NJ3TTA jack eliminates contact problems due to corrosion or dirt
- The single plug NP3TT-P and the dual bantam plug NP3TT-2 are made for assembling with a standard HEX crimping tool as used with coax cables
- Solder termination for T + R, crimp termination for sleeve contact
- The only available 3.5 mm plug with chuck type strain relief
- All metal housing reliable and robust
- Easy to assemble, simple to use
- Slim design space saving
- Excellent cable protection

NTP3RC

All Nickel or black housing, available with gold plated contacts

Quality Thinking