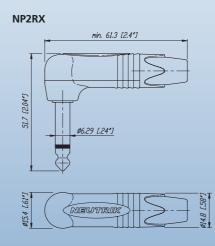

### 1/4" Phone Plug - PX and PRX Series

- Slim 1/4" plug with million fold proven chuck type strain relief
- Precision machined one piece contacts no rivets
- Sleek attractive design for best handling convenience
- 14.5 mm only in diameter (right angle 15.4 mm) serves highest packing density of 15.88 mm jack pitch
- Nickel or gold plugfinger in mono (TS) and stereo (TRS)

### Technical Data

|                                     |                 | ne Plugs MIL / B-<br>T Plug | gauge Type 0.1 | 73 " Bantam Type   3 | .5 mm Stereo Plugs   |
|-------------------------------------|-----------------|-----------------------------|----------------|----------------------|----------------------|
| Electrical                          |                 |                             |                |                      |                      |
|                                     | ating connector | •                           | •              | •                    | •                    |
| Contact resistance: depends on m    |                 | •                           | •              | •                    | •                    |
| Insulation resistance: - initial:   | > 2 GΩ          | •                           | •              | •                    | •                    |
| - after damp heat test:             | ≥ 1 GΩ          | •                           | •              | •                    | •                    |
| Dielectric strength                 | 1 kV dc         | •                           | •              | •                    | •                    |
| Mechanical                          |                 |                             |                |                      |                      |
| Lifetime > 1'000 mating cycles      |                 | •                           | •              | •                    | •                    |
| 9 .                                 | der terminals   | •                           | •              | •                    | •                    |
| Wire size                           | mm²             | 1 1 (N                      | P3CM: 0.5)     | 0.25                 | 0.22                 |
|                                     | AWG             | 18 18 (1                    | NP3CM: 20)     | 24                   | 24                   |
| Cable O.D.:                         | mm 4            | - 7                         | 4 - 7          | 4.8 max              | 2 - 4.5              |
| Materials                           |                 |                             |                |                      |                      |
| Shell:                              | Zinc            | diecast                     | Brass I        | Brass (CuZn39Pb3)    | Zinc diecast         |
|                                     | (ZnAl40         | Cu1) Ni or (Cu              | ıZn39Pb3) 2    | 2 μm Ni (Su) plated  | (ZnAl4Cu1) Ni or     |
|                                     | black (         | r plated black (            | or red coated  | PA 6 30 % GR         | black Cr plated      |
| Insulation: Polyamide (PA 6.6 30 %  | GR)             | •                           | •              | •                    | PA 6.6 15% GR        |
| Contacts: Brass (CuZn39Pb3)         |                 | •                           | •              | • (Tip: CuSn6)       | •                    |
| 2 µm Ni (Su) or Au plated           | • (             | or Au •                     | or Brass 2 μ   | m TRIBOR® (NiP-AuCo) | • or Au              |
| Chuck:                              | Р               | MC                          | POM            | -                    | POM                  |
| Bushing:                            | PON             | 1 + PU                      | -              | -                    | CuZn39Pb3 + PU       |
|                                     |                 |                             |                |                      | (Ni or black Chrome) |
| Environmental                       |                 |                             |                |                      |                      |
| Temperature range: -20 °C to +65    | °C              | •                           | •              | •                    | •                    |
| Solderability: Complies with IEC 68 |                 | •                           | •              | •                    | •                    |