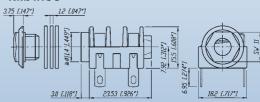

### 1/4" Professional Phone Plugs

NP2C + BSP-3

NP2RCS + BSP-5

NP3TB-R NP3CM-B

- Available in mono (TS) or stereo (TRS)
- Meets EIA / IEC standards
- Unique plug finger design without rivets
- Sturdy diecast metal shell
- Excellent Neutrik® chuck type strain relief

- 1/4" "B-Gauge" and "MIL" Type Plugs
- All metal design, chuck type strain relief, no rivets
- Meet all prevailing standards
- Available as plug fingers only for overmolding