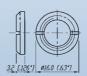

| Jacks:                               |    |
|--------------------------------------|----|
| Locking 1/4" Cable and Chassis Jacks | 3: |
| 1/4" Vertical Jacks                  | 36 |
| M Jacks                              | 3  |
| Slim Jacks                           | 38 |
| Stacking Jacks                       | 39 |
| Technical Data                       | 40 |
| Ordering Information                 | 4  |
|                                      |    |