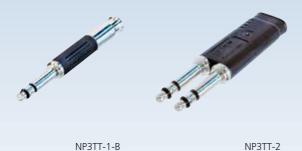

### 1/4" Professional Phone Plugs

NP2C + BSP-3

NP2RCS + BSP-5

NP3TB-R NP3CM-B

- Available in mono (TS) or stereo (TRS)
- Meets EIA / IEC standards
- Unique plug finger design without rivets
- Sturdy diecast metal shell
- Excellent Neutrik® chuck type strain relief