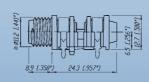

- 1/4" "B-Gauge" and "MIL" Type Plugs
- All metal design, chuck type strain relief, no rivets
- Meet all prevailing standards
- Available as plug fingers only for overmolding