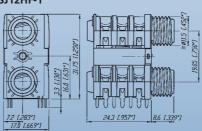

| Jacks:                               |    |
|--------------------------------------|----|
| Locking 1/4" Cable and Chassis Jacks | 3: |
| 1/4" Vertical Jacks                  | 36 |
| M Jacks                              | 3  |
| Slim Jacks                           | 38 |
| Stacking Jacks                       | 39 |
| Technical Data                       | 40 |
| Ordering Information                 | 4  |
|                                      |    |

#### Introduction

The Neutrik® plug and jack program offers a wide range of professional phone connectors including 1/4", 3.5 mm, MIL/B-gauge style and TT or bantam style plugs. The jack range offers an exceptional "slim" 1/4" PCB jack that is almost 20% smaller than most other designs. The heavy duty M line combines a wide range of options such as three different nose forms and four styles of contacts including 3 PCB and one solder tab. It also includes a 1/4" chassis and cable jack line with the secure locking feature, well known from the XLR range. All jacks are manufactured from strong high-grade thermoplastics and are available in all common versions which make them suitable for audio and industrial applications.