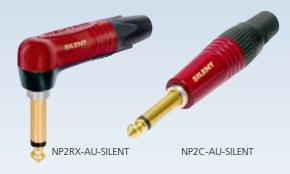

### 1/4" Phone Plug - Silent Plug

**Detail Silent Switch:** 

- Avoid pops and squeals
- Hermetically sealed switching contacts
- Lifetime beyond 10'000 mating cycles
- Slim right-angle plug with industry proven and reliable chuck type cable strain relief
- Sleek attractive design for convenient handling and connections

#### Design Criteria

The Silent Plug automatically mutes (shorts) an instrument (guitar) cable to avoid pops and squeals when changing the instrument (guitar) under load.

The integrated silent switch (pat. pending) is based on REED-technology and guarantees a lifetime beyond 10'000 mating cycles.