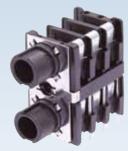

| Jacks:                               |    |
|--------------------------------------|----|
| Locking 1/4" Cable and Chassis Jacks | 3: |
| 1/4" Vertical Jacks                  | 36 |
| M Jacks                              | 3  |
| Slim Jacks                           | 38 |
| Stacking Jacks                       | 39 |
| Technical Data                       | 40 |
| Ordering Information                 | 4  |
|                                      |    |