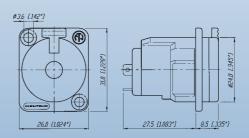

### 1/4" Phone Plug - PX and PRX Series

- Slim 1/4" plug with million fold proven chuck type strain relief
- Precision machined one piece contacts no rivets
- Sleek attractive design for best handling convenience
- 14.5 mm only in diameter (right angle 15.4 mm) serves highest packing density of 15.88 mm jack pitch
- Nickel or gold plugfinger in mono (TS) and stereo (TRS)

15.88 mm jack pitch:

to identify the original