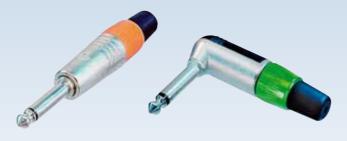

### 1/4" Phone Plug - PX and PRX Series

- Slim 1/4" plug with million fold proven chuck type strain relief
- Precision machined one piece contacts no rivets
- Sleek attractive design for best handling convenience
- 14.5 mm only in diameter (right angle 15.4 mm) serves highest packing density of 15.88 mm jack pitch
- Nickel or gold plugfinger in mono (TS) and stereo (TRS)

15.88 mm jack pitch:

to identify the original

### 1/4" Phone Plug - Silent Plug

**Detail Silent Switch:** 

- Avoid pops and squeals
- Hermetically sealed switching contacts
- Lifetime beyond 10'000 mating cycles
- Slim right-angle plug with industry proven and reliable chuck type cable strain relief
- Sleek attractive design for convenient handling and connections

#### Design Criteria

The Silent Plug automatically mutes (shorts) an instrument (guitar) cable to avoid pops and squeals when changing the instrument (guitar) under load.

The integrated silent switch (pat. pending) is based on REED-technology and guarantees a lifetime beyond 10'000 mating cycles.