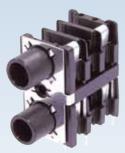

| Jacks:                               |    |
|--------------------------------------|----|
| Locking 1/4" Cable and Chassis Jacks | 3: |
| 1/4" Vertical Jacks                  | 36 |
| M Jacks                              | 3  |
| Slim Jacks                           | 38 |
| Stacking Jacks                       | 39 |
| Technical Data                       | 40 |
| Ordering Information                 | 4  |
|                                      |    |