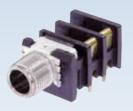

### 1/4" Professional Phone Plugs

NP2C + BSP-3

NP2RCS + BSP-5

NP3TB-R NP3CM-B

- Available in mono (TS) or stereo (TRS)
- Meets EIA / IEC standards
- Unique plug finger design without rivets
- Sturdy diecast metal shell
- Excellent Neutrik® chuck type strain relief