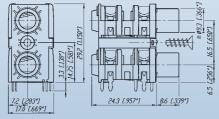

| Jacks:                               |    |
|--------------------------------------|----|
| Locking 1/4" Cable and Chassis Jacks | 3: |
| 1/4" Vertical Jacks                  | 36 |
| M Jacks                              | 3  |
| Slim Jacks                           | 38 |
| Stacking Jacks                       | 39 |
| Technical Data                       | 40 |
| Ordering Information                 | 4  |
|                                      |    |