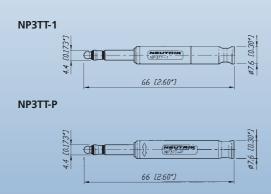

# 

82-85 [3.22-3.34\*]

Quality Design

0.173" Bantam Type Miniature Plugs

NTP3RC

- Very robust ergonomic design
- Gold contact version in combination with the NJ3TTA jack eliminates contact problems due to corrosion or dirt
- The single plug NP3TT-P and the dual bantam plug NP3TT-2 are made for assembling with a standard HEX crimping tool as used with coax cables
- Solder termination for T + R, crimp termination for sleeve contact
- The only available 3.5 mm plug with chuck type strain relief
- All metal housing reliable and robust
- Easy to assemble, simple to use
- Slim design space saving
- Excellent cable protection

NTP3RC

All Nickel or black housing, available with gold plated contacts

Quality Thinking