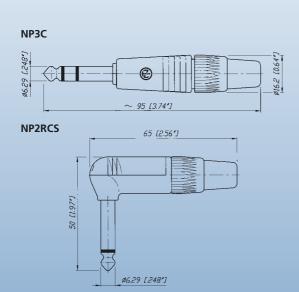

# 

82-85 [3.22-3.34\*]

Quality Design

0.173" Bantam Type Miniature Plugs

NTP3RC

- Very robust ergonomic design
- Gold contact version in combination with the NJ3TTA jack eliminates contact problems due to corrosion or dirt
- The single plug NP3TT-P and the dual bantam plug NP3TT-2 are made for assembling with a standard HEX crimping tool as used with coax cables
- Solder termination for T + R, crimp termination for sleeve contact
- The only available 3.5 mm plug with chuck type strain relief
- All metal housing reliable and robust
- Easy to assemble, simple to use
- Slim design space saving
- Excellent cable protection

NTP3RC

All Nickel or black housing, available with gold plated contacts

Quality Thinking