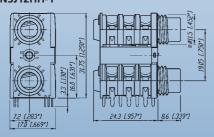

| Jacks:                               |    |
|--------------------------------------|----|
| Locking 1/4" Cable and Chassis Jacks | 3: |
| 1/4" Vertical Jacks                  | 36 |
| M Jacks                              | 3  |
| Slim Jacks                           | 38 |
| Stacking Jacks                       | 39 |
| Technical Data                       | 40 |
| Ordering Information                 | 4  |
|                                      |    |

#### Introduction

The Neutrik® plug and jack program offers a wide range of professional phone connectors including 1/4", 3.5 mm, MIL/B-gauge style and TT or bantam style plugs. The jack range offers an exceptional "slim" 1/4" PCB jack that is almost 20% smaller than most other designs. The heavy duty M line combines a wide range of options such as three different nose forms and four styles of contacts including 3 PCB and one solder tab. It also includes a 1/4" chassis and cable jack line with the secure locking feature, well known from the XLR range. All jacks are manufactured from strong high-grade thermoplastics and are available in all common versions which make them suitable for audio and industrial applications.