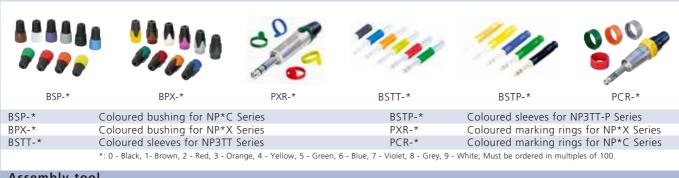

| POM                  |
| Bushing:                            | PON             | 1 + PU                      | -              | -                    | CuZn39Pb3 + PU       |
|                                     |                 |                             |                |                      | (Ni or black Chrome) |
| Environmental                       |                 |                             |                |                      |                      |
| Temperature range: -20 °C to +65    | °C              | •                           | •              | •                    | •                    |
| Solderability: Complies with IEC 68 |                 | •                           | •              | •                    | •                    |

#### Accessories



#### Assembly tool

HX-TT-1 Assembly and crimp tool for NP3TT-1/AU HEX crimp tool for NP3TT-P\*
HEX crimp die for NP3TT-P\* (5.4 mm)
Hand tool to toghten the PX and XX-bushing HX-R-BNC DIE-R-BNC-PJ HTXP

#### D u a n

## Ordering Information

| Part Number     | Shell                  | Contacts      | Standards<br>Compatibility | Remarks