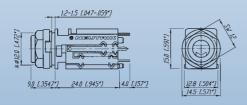

### Technical Data

|                                     |                 | ne Plugs MIL / B-<br>T Plug | gauge Type 0.1 | 73 " Bantam Type   3 | .5 mm Stereo Plugs   |
|-------------------------------------|-----------------|-----------------------------|----------------|----------------------|----------------------|
| Electrical                          |                 |                             |                |                      |                      |
|                                     | ating connector | •                           | •              | •                    | •                    |
| Contact resistance: depends on m    |                 | •                           | •              | •                    | •                    |
| Insulation resistance: - initial:   | > 2 GΩ          | •                           | •              | •                    | •                    |
| - after damp heat test:             | ≥ 1 GΩ          | •                           | •              | •                    | •                    |
| Dielectric strength                 | 1 kV dc         | •                           | •              | •                    | •                    |
| Mechanical                          |                 |                             |                |                      |                      |
| Lifetime > 1'000 mating cycles      |                 | •                           | •              | •                    | •                    |
| 9 .                                 | der terminals   | •                           | •              | •                    | •                    |
| Wire size                           | mm²             | 1 1 (N                      | P3CM: 0.5)     | 0.25                 | 0.22                 |
|                                     | AWG             | 18 18 (1                    | NP3CM: 20)     | 24                   | 24                   |
| Cable O.D.:                         | mm 4            | - 7                         | 4 - 7          | 4.8 max              | 2 - 4.5              |
| Materials                           |                 |                             |                |                      |                      |
| Shell:                              | Zinc            | diecast                     | Brass I        | Brass (CuZn39Pb3)    | Zinc diecast         |
|                                     | (ZnAl40         | Cu1) Ni or (Cu              | ıZn39Pb3) 2    | 2 μm Ni (Su) plated  | (ZnAl4Cu1) Ni or     |
|                                     | black (         | r plated black (            | or red coated  | PA 6 30 % GR         | black Cr plated      |
| Insulation: Polyamide (PA 6.6 30 %  | GR)             | •                           | •              | •                    | PA 6.6 15% GR        |
| Contacts: Brass (CuZn39Pb3)         |                 | •                           | •              | • (Tip: CuSn6)       | •                    |
| 2 µm Ni (Su) or Au plated           | • (             | or Au •                     | or Brass 2 μ   | m TRIBOR® (NiP-AuCo) | • or Au              |
| Chuck:                              | Р               | MC                          | POM            | -                    | POM                  |
| Bushing:                            | PON             | 1 + PU                      | -              | -                    | CuZn39Pb3 + PU       |
|                                     |                 |                             |                |                      | (Ni or black Chrome) |
| Environmental                       |                 |                             |                |                      |                      |
| Temperature range: -20 °C to +65    | °C              | •                           | •              | •                    | •                    |
| Solderability: Complies with IEC 68 |                 | •                           | •              | •                    | •                    |