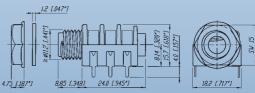

# 

82-85 [3.22-3.34\*]

Quality Design

0.173" Bantam Type Miniature Plugs

NTP3RC

- Very robust ergonomic design
- Gold contact version in combination with the NJ3TTA jack eliminates contact problems due to corrosion or dirt
- The single plug NP3TT-P and the dual bantam plug NP3TT-2 are made for assembling with a standard HEX crimping tool as used with coax cables
- Solder termination for T + R, crimp termination for sleeve contact
- The only available 3.5 mm plug with chuck type strain relief
- All metal housing reliable and robust
- Easy to assemble, simple to use
- Slim design space saving
- Excellent cable protection

NTP3RC

All Nickel or black housing, available with gold plated contacts

Quality Thinking