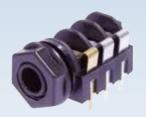

| Jacks:                               |    |
|--------------------------------------|----|
| Locking 1/4" Cable and Chassis Jacks | 3: |
| 1/4" Vertical Jacks                  | 36 |
| M Jacks                              | 3  |
| Slim Jacks                           | 38 |
| Stacking Jacks                       | 39 |
| Technical Data                       | 40 |
| Ordering Information                 | 4  |
|                                      |    |