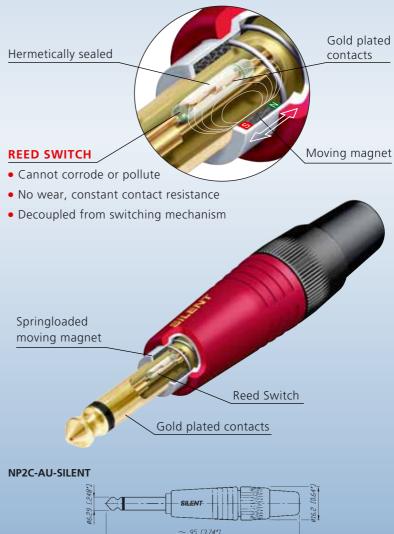

### 1/4" Phone Plug - Silent Plug

**Detail Silent Switch:** 

- Avoid pops and squeals
- Hermetically sealed switching contacts
- Lifetime beyond 10'000 mating cycles
- Slim right-angle plug with industry proven and reliable chuck type cable strain relief
- Sleek attractive design for convenient handling and connections

#### Design Criteria

The Silent Plug automatically mutes (shorts) an instrument (guitar) cable to avoid pops and squeals when changing the instrument (guitar) under load.

The integrated silent switch (pat. pending) is based on REED-technology and guarantees a lifetime beyond 10'000 mating cycles.