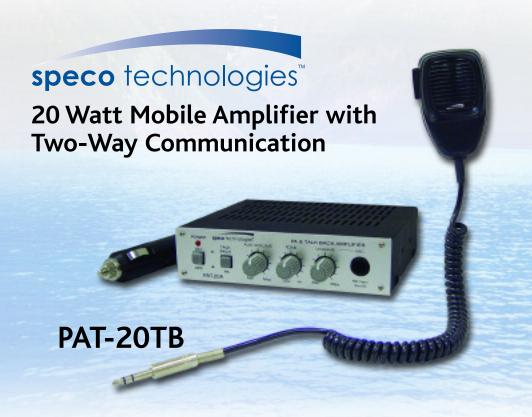

Speco Technologies' PAT-20TB talk-back DC mobile amplifier delivers an amplified sound system on the go for any motor vehicle and/or nautical application.

Our convenient talk-back control button allows the broadcaster two-way communication by transforming their normal external speakers or P.A. horns into remote microphones. The PAT-20TB ensures clear and consistent communication with any audience.

Individual volume and tone controls enables the user to customize the unit settings to their preference and a rear auxiliary input allows adaptable sound sources.

Complete with a plug-in cigarette lighter adapter, which will quickly supply DC power, the PAT-20TB is a total mobile communication solution that delivers the reliability and unique features that our customers have come to expect from Speco Technologies.

## **Features**

- Two-Way Communication via Talk-Back Control Button
- Plug-in Cigarette Lighter Adapter for Instant DC Power Supply
- Individual Controls for Auxiliary, Master Volume and Tone
- · Auxiliary Sound Input Jack on Rear Panel
- Underlying Suction Cups for Secure Placement