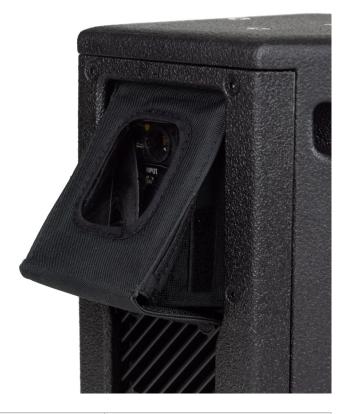

# RAIN COWL

### RAIN COWL FOR CDD-LIVE AND SXP SUBWOOFERS

#### **Features**

- Upgrades CDD-LIVE to CDD-LIVE-RK (weatherised)
- Tour-grade factory or service centre fitted rain cowl and WR grill assembly
- Provides IP24 rating
- Keep products safe when in transit and in use in inclement conditions

## **Applications**

 Temporary outdoor use and weatherised protection of of CDD-LIVE and SXP subwoofers