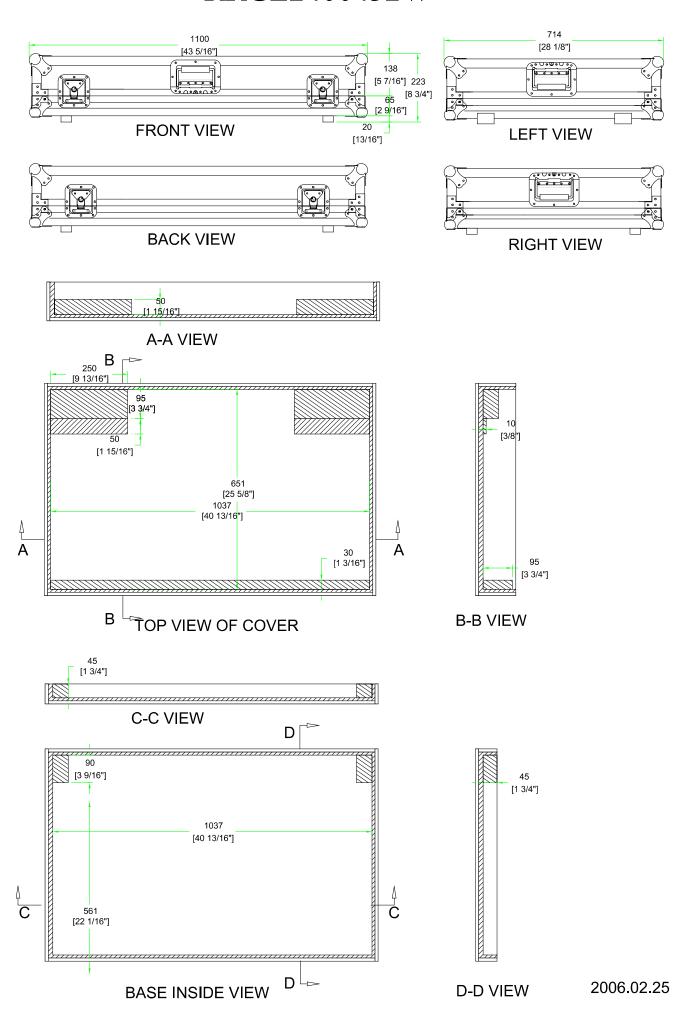

# RRGL2400432W

CASE FOR A&H GL2400 432 MIXER W/WHEELS

PICTURE COMING SOON!

Created for the Pro's, the RRGL2400432W mixer case is made for the journey and built to hold strong in high stress situations. Designed to fit the Allen & Heath GL2400-432 32 channel mixer, the RRGL2400432W features a heavy-duty, removable, cover crafted with our no-pressure design to protect your mixer controls and our unique low profile base that allows you to access the mixer's rear connection panel without removing your mixer from the case. And to make transporting your gear even easier we included our low profile wheels for sleek, stealth

# Product Dimensions

Shipping Dimensions (inch): 43.7 x 28.5 x 9.8

Shipping Weight (lbs): 85.8

Product Dimensions (inch): 43.1 x 27.9 x 9.1

Product Weight (lbs): 83.6

Shipping Dimensions(cm):111 x 72.5 x 25

Shipping Weight (kg): 39

Product Dimensions (cm): 109.6 x 71 x 23.2

Product Weight (kg): 38