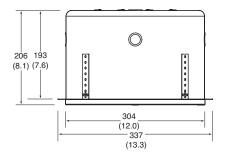

## **Dimensions:**

## Specifications:

| opeemeanons.          |                                                                                           |
|-----------------------|-------------------------------------------------------------------------------------------|
| External Volume:      | 0.7 cu ft, nominal                                                                        |
| Internal Volume:      | 0.5 cu ft.                                                                                |
| Knockouts:            | 22.1 mm (0.87 in) diameter opening<br>Five (5) locations: 1 on top panel<br>4 on side can |
| Dimensions (Height):  | 193 mm (7.62 in) above ceiling<br>206 mm (8.1 in) total height                            |
| (Diameter):           | 337 mm (13.3 in)                                                                          |
| Net Weight:           | 3.0 kg (6.5 lb)                                                                           |
| Shipping Weight:      | 4.0 kg (9 lb)                                                                             |
| Included Accessories: | 4 pcs #10 x 0.75 in metal screws for another system of mounting baffle to backbox.        |

JBL continually engages in research related to product improvement. Changes introduced into existing products without notice are an expression of that philosophy.

Ø 305 (12.0) Ø 337 (13.3) Ø 337 (13.3)