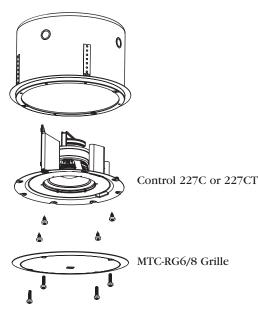

Dimensions in inches (mm)

System Assembly:

JBL Professional 8500 Balboa Boulevard, P.O. Box 2200 Northridge, California 91329 U.S.A.

A Harman International Company © Copyright 2007 JBL Professional

SS MTC200BB6 CRP 5M 01/07