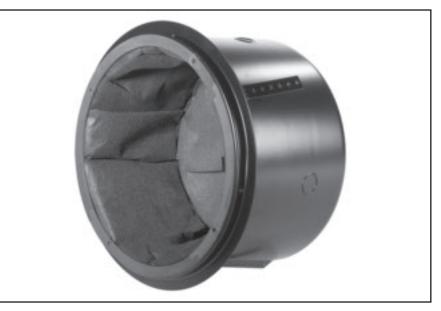

# JBL MTC-200BB6

Backcan for Control 227C & CT Medium Format In-Ceiling Loudspeakers

### **Key Features:**

- Extra-thick 16 gauge metal construction.
- ▶ Lined with 12 mm (1/2 in) thick MDF to eliminate resonances and to provide extra bass response.
- Knockouts on top and side.