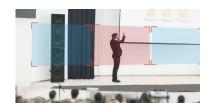

### **One-Touch Face Targeting with SmartFrame**

- Instantly adjusts your FOV to fit everyone on-screen at stunning speed
- Start recording presentations, lectures, and more with no hassle
- Easily capture multiple people with one camera