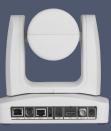

# **Prepare for any Angle**

- Up to 255 different preset locations through VISCA via RS232 and RS422 functionality
- Simplified IR remote and the ability to set 10 preprogrammed preset locations
- Easy manual control of the recording view with outstanding preset locations

## **Product Specifications**

|               |                                         | PTZ310                                                                                                                                | PTZ330                          |
|---------------|-----------------------------------------|---------------------------------------------------------------------------------------------------------------------------------------|---------------------------------|
| Camera        | Image Sensor                            | 1/2.8" 1080p 60fps Exmor CMOS                                                                                                         |                                 |
|               | Effective Picture Elements              | Approx. 2.1 megapixels                                                                                                                |                                 |
|               | Output Resolution                       | Auto, 1080p/60, 1080p/59.94, 1080p/50, 1080i/60, 1080i/59.94, 1080i/50, 1080p/30, 1080p/29.97, 1080p/25, 720p/60, 720p/59.94, 720p/50 |                                 |
|               | Minimum Illumination                    | 0.4 lux                                                                                                                               | 0.3 lux (IRE50, F1.6, 30fps)    |
|               | S/N Ratio                               | > 50dB                                                                                                                                |                                 |
|               | Gain                                    | Auto / Manual                                                                                                                         |                                 |
|               | TV Line                                 | 800 (Center/Wide), 700 (Corner/Wide)                                                                                                  | 600 (Corner/Wide)               |
|               | Shutter Speed                           | 1/1s to 1/32,000s                                                                                                                     | <u>'</u>                        |
|               | Exposure Control                        | Auto, Manual, Priority AE( Shutter, IRIS), BLC                                                                                        |                                 |
|               | White Balance                           | Auto / Indoor / Outdoor / One-push / Manual (2500 - 10000)                                                                            |                                 |
|               | Optical Zoom                            | 12X                                                                                                                                   | 30X                             |
|               | Digital Zoom                            | 12X                                                                                                                                   |                                 |
|               | Horizontal Viewing Angle                | 72.5° (Wide) ~ 6.3° (Tele)                                                                                                            | 67° (Wide) ~ 2.3° (Tele)        |
|               | Focal Length                            | f = 3.9mm (Wide) ~ 46.8mm (Tele)                                                                                                      | f = 4.3mm (Wide) ~ 129mm (Tele) |
|               | Aperture (Iris)                         | F = 1.6 (Wide) ~ 2.8 (Tele)                                                                                                           | F = 1.6 (Wide) ~ 4.7 (Tele)     |
|               | Minimum Working Distance                | 0.3m (Wide), 1.5m (Tele)                                                                                                              | 0.01m (Wide), 1.2m (Tele)       |
|               | Pan/Tilt Angle                          | Pan: +-170°, Tilt: +90°/-30°                                                                                                          |                                 |
|               | Pan/Tilt Speed (Manual)                 | Pan: 0.1 ~ 100° /Sec, Tilt: 0.1 ~ 100° /Sec                                                                                           |                                 |
|               | Preset Speed                            | Pan : 200° /Sec, Tilt : 200° /Sec                                                                                                     |                                 |
|               | Preset Position                         | 10 (IR), 255 (RS232)                                                                                                                  |                                 |
|               | Camera Control - Interface              | RS232 (DIN8) / RS422 (RJ45)                                                                                                           |                                 |
|               | Camera Control - Protocol               | VISCA (RS232/RS422/IP), CGI (IP)                                                                                                      |                                 |
|               | Image Processing                        | Noise Reduction (2/3D), Flip, Mirror                                                                                                  |                                 |
|               | Power Frequency                         | Auto / 50Hz / 60Hz                                                                                                                    |                                 |
| Audio         | Audio - Channel                         | 2ch (Stereo)                                                                                                                          |                                 |
|               | Audio - Codec                           | AAC-LC (48/44.1/32/24K), G.711/PCM (16K/8K)                                                                                           |                                 |
|               | Audio - Sample Rate                     | 48/44.1/32/24/16/8Khz                                                                                                                 |                                 |
| nterface      | Video Output                            | 3G-SDI, HDMI, IP, USB                                                                                                                 |                                 |
|               | Audio Output                            | 3G-SDI, HDMI, IP, USB                                                                                                                 |                                 |
|               | Audio Input                             | MIC/Line-in                                                                                                                           |                                 |
| General       | Power Requirement                       | AC100V-AC240V to DC12V/5A                                                                                                             |                                 |
| IP Streaming  | PoE                                     | POE+ (IEEE 802.3at), Class 4                                                                                                          |                                 |
|               | Operating Condition                     | Temperature: 0°C ~ +40°C; Humidity: 20% ~ 80%                                                                                         |                                 |
|               | Storage Condition                       | Temperature: -20°C ~ +60°C; Humidity: 20% ~ 95%                                                                                       |                                 |
|               | Dimensions                              | L = 180mm, W = 145mm, H = 183.5mm                                                                                                     |                                 |
|               | Weight                                  | 1.741kg 1.62kg                                                                                                                        |                                 |
|               | Application                             | Indoor                                                                                                                                | 1.02.19                         |
|               | Security                                | Kensington Slot                                                                                                                       |                                 |
|               | Remote Control                          | Infrared                                                                                                                              |                                 |
|               | Accessory                               | Remote control, 12V/5A power adapter                                                                                                  |                                 |
|               | Resolution                              | 1920x1080, 1280x720, 960x540, 640x480                                                                                                 |                                 |
|               | Network Video Compress Format           | H.264 (High Profile), MJPEG                                                                                                           |                                 |
|               | Maximum Frame Rate                      | H.264:60fps (1920x1080), MJPEG:30fps (1920x1080)                                                                                      |                                 |
|               | Bit-rate Control Mode                   | VBR / CBR (Selectable)                                                                                                                |                                 |
|               | Range of Bit-rate Setting               | 512Kbps ~ 32Mbps                                                                                                                      |                                 |
|               | Network Interface                       | 10/100/1000Base-T                                                                                                                     |                                 |
|               | Multi-stream Capability                 | 2                                                                                                                                     |                                 |
|               | Network Protocol                        | 2<br>  IPv4, TCP, UDP, ARP, IMCP, IGMP, HTTP, DHCP, RTP / RTCP, RTSP, RTMP, VISCA over IP                                             |                                 |
| USB           | Connector                               | Micro-USB 2.0                                                                                                                         |                                 |
|               | Video Format                            | YUV, MJPEG, H.264                                                                                                                     |                                 |
|               | Maximum Video Resolution                | Up to 1080p                                                                                                                           |                                 |
|               | USB Video Class                         |                                                                                                                                       |                                 |
|               | USB Audio Class                         | UVC1.1                                                                                                                                |                                 |
| WebUI         |                                         | UAC1.0                                                                                                                                |                                 |
|               | Live Video Preview                      | Yes                                                                                                                                   |                                 |
|               | Camera PTZ Control                      | Pan / Tilt / Zoom / Focus / Preset Control                                                                                            |                                 |
|               | Camera/Image Adjustment                 | Exposure / WhiteBalance / Picture                                                                                                     |                                 |
| 6 1           | Network Configuration                   | DHCP / IP Addr / Gateway / Netmask / DNS                                                                                              |                                 |
| oftware Tools | Device IP Searching, Configuration Tool | Windows Application                                                                                                                   |                                 |
| /arranty      | Camera                                  | 3 Years with AVerCare                                                                                                                 |                                 |
|               | Accessories                             | 1 Year                                                                                                                                |                                 |