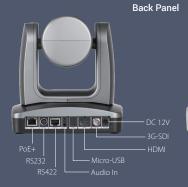

# **Prepare for any Angle**

- Up to 255 different preset locations through VISCA via RS232 and RS422 functionality
- Simplified IR remote and the ability to set 10 preprogrammed preset locations
- Easy manual control of the recording view with outstanding preset locations

## **Product Specifications**

|               |                                         | PTZ310                                                                                                                                | PTZ330                          |
|---------------|-----------------------------------------|---------------------------------------------------------------------------------------------------------------------------------------|---------------------------------|
| Camera        | Image Sensor                            | 1/2.8" 1080p 60fps Exmor CMOS                                                                                                         |                                 |
|               | Effective Picture Elements              | Approx. 2.1 megapixels                                                                                                                |                                 |
|               | Output Resolution                       | Auto, 1080p/60, 1080p/59.94, 1080p/50, 1080i/60, 1080i/59.94, 1080i/50, 1080p/30, 1080p/29.97, 1080p/25, 720p/60, 720p/59.94, 720p/50 |                                 |
|               | Minimum Illumination                    | 0.4 lux                                                                                                                               | 0.3 lux (IRE50, F1.6, 30fps)    |
|               | S/N Ratio                               | > 50dB                                                                                                                                |                                 |
|               | Gain                                    | Auto / Manual                                                                                                                         |                                 |
|               | TV Line                                 | 800 (Center/Wide), 700 (Corner/Wide)                                                                                                  | 600 (Corner/Wide)               |
|               | Shutter Speed                           | 1/1s to 1/32,000s                                                                                                                     | <u>'</u>                        |
|               | Exposure Control                        | Auto, Manual, Priority AE( Shutter, IRIS), BLC                                                                                        |                                 |
|               | White Balance                           | Auto / Indoor / Outdoor / One-push / Manual (2500 - 10000)                                                                            |                                 |
|               | Optical Zoom                            | 12X                                                                                                                                   | 30X                             |
|               | Digital Zoom                            | 12X                                                                                                                                   |                                 |
|               | Horizontal Viewing Angle                | 72.5° (Wide) ~ 6.3° (Tele)                                                                                                            | 67° (Wide) ~ 2.3° (Tele)        |
|               | Focal Length                            | f = 3.9mm (Wide) ~ 46.8mm (Tele)                                                                                                      | f = 4.3mm (Wide) ~ 129mm (Tele) |
|               | Aperture (Iris)                         | F = 1.6 (Wide) ~ 2.8 (Tele)                                                                                                           | F = 1.6 (Wide) ~ 4.7 (Tele)     |
|               | Minimum Working Distance                | 0.3m (Wide), 1.5m (Tele)                                                                                                              | 0.01m (Wide), 1.2m (Tele)       |
|               | Pan/Tilt Angle                          | Pan: +-170°, Tilt: +90°/-30°                                                                                                          |                                 |
|               | Pan/Tilt Speed (Manual)                 | Pan: 0.1 ~ 100° /Sec, Tilt: 0.1 ~ 100° /Sec                                                                                           |                                 |
|               | Preset Speed                            | Pan : 200° /Sec, Tilt : 200° /Sec                                                                                                     |                                 |
|               | Preset Position                         | 10 (IR), 255 (RS232)                                                                                                                  |                                 |
|               | Camera Control - Interface              | RS232 (DIN8) / RS422 (RJ45)                                                                                                           |                                 |
|               | Camera Control - Protocol               | VISCA (RS232/RS422/IP), CGI (IP)                                                                                                      |                                 |
|               | Image Processing                        | Noise Reduction (2/3D), Flip, Mirror                                                                                                  |                                 |
|               | Power Frequency                         | Auto / 50Hz / 60Hz                                                                                                                    |                                 |
| Audio         | Audio - Channel                         | 2ch (Stereo)                                                                                                                          |                                 |
|               | Audio - Codec                           | AAC-LC (48/44.1/32/24K), G.711/PCM (16K/8K)                                                                                           |                                 |
|               | Audio - Sample Rate                     | 48/44.1/32/24/16/8Khz                                                                                                                 |                                 |
| nterface      | Video Output                            | 3G-SDI, HDMI, IP, USB                                                                                                                 |                                 |
|               | Audio Output                            | 3G-SDI, HDMI, IP, USB                                                                                                                 |                                 |
|               | Audio Input                             | MIC/Line-in                                                                                                                           |                                 |
| General       | Power Requirement                       | AC100V-AC240V to DC12V/5A                                                                                                             |                                 |
| IP Streaming  | PoE                                     | POE+ (IEEE 802.3at), Class 4                                                                                                          |                                 |
|               | Operating Condition                     | Temperature: 0°C ~ +40°C; Humidity: 20% ~ 80%                                                                                         |                                 |
|               | Storage Condition                       | Temperature: -20°C ~ +60°C; Humidity: 20% ~ 95%                                                                                       |                                 |
|               | Dimensions                              | L = 180mm, W = 145mm, H = 183.5mm                                                                                                     |                                 |
|               | Weight                                  | 1.741kg 1.62kg                                                                                                                        |                                 |
|               | Application                             | Indoor                                                                                                                                | 1.02.19                         |
|               | Security                                | Kensington Slot                                                                                                                       |                                 |
|               | Remote Control                          | Infrared                                                                                                                              |                                 |
|               | Accessory                               | Remote control, 12V/5A power adapter                                                                                                  |                                 |
|               | Resolution                              | 1920x1080, 1280x720, 960x540, 640x480                                                                                                 |                                 |
|               | Network Video Compress Format           | H.264 (High Profile), MJPEG                                                                                                           |                                 |
|               | Maximum Frame Rate                      | H.264:60fps (1920x1080), MJPEG:30fps (1920x1080)                                                                                      |                                 |
|               | Bit-rate Control Mode                   | VBR / CBR (Selectable)                                                                                                                |                                 |
|               | Range of Bit-rate Setting               | 512Kbps ~ 32Mbps                                                                                                                      |                                 |
|               | Network Interface                       | 10/100/1000Base-T                                                                                                                     |                                 |
|               | Multi-stream Capability                 | 2                                                                                                                                     |                                 |
|               | Network Protocol                        | 2<br>  IPv4, TCP, UDP, ARP, IMCP, IGMP, HTTP, DHCP, RTP / RTCP, RTSP, RTMP, VISCA over IP                                             |                                 |
| USB           | Connector                               | Micro-USB 2.0                                                                                                                         |                                 |
|               | Video Format                            | YUV, MJPEG, H.264                                                                                                                     |                                 |
|               | Maximum Video Resolution                | Up to 1080p                                                                                                                           |                                 |
|               | USB Video Class                         |                                                                                                                                       |                                 |
|               | USB Audio Class                         | UVC1.1                                                                                                                                |                                 |
| WebUI         |                                         | UAC1.0                                                                                                                                |                                 |
|               | Live Video Preview                      | Yes                                                                                                                                   |                                 |
|               | Camera PTZ Control                      | Pan / Tilt / Zoom / Focus / Preset Control                                                                                            |                                 |
|               | Camera/Image Adjustment                 | Exposure / WhiteBalance / Picture                                                                                                     |                                 |
| 6 1           | Network Configuration                   | DHCP / IP Addr / Gateway / Netmask / DNS                                                                                              |                                 |
| oftware Tools | Device IP Searching, Configuration Tool | Windows Application                                                                                                                   |                                 |
| /arranty      | Camera                                  | 3 Years with AVerCare                                                                                                                 |                                 |
|               | Accessories                             | 1 Year                                                                                                                                |                                 |