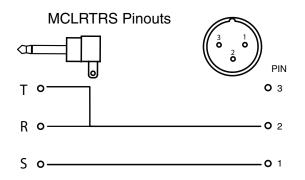

The cord is 20 inches long, with a TA3F (mini XLR) on one end and a standard 3.5 mm TRS (stereo) mini plug on the other end. Pin 2 of the TA3 connector feeds the tip and ring connections on the mini plug so both channels of a stereo recorder receive audio.