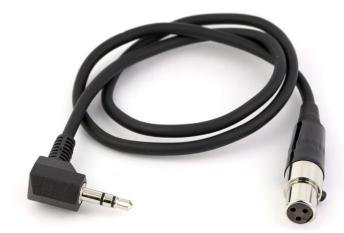

## **MCLRTRS** Audio Patch Cable

This audio patch cord was designed for use with the LR receiver output to feed TRS type audio inputs such as those on DSLR cameras. Also works with SR Series receivers with the SREXT adapter installed.

The cord is 20 inches long, with a TA3F (mini XLR) on one end and a standard 3.5 mm TRS (stereo) mini plug on the other end. Pin 2 of the TA3 connector feeds the tip and ring connections on the mini plug so both channels of a stereo recorder receive audio.