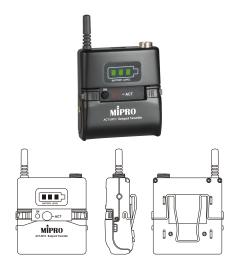

# ACT-24TC Rechargeable Digital Bodypack Transmitter

## **Key Features**

- Miniature, sturdy plastic compact design.
- Mute button with Push & Talk function along with a LED status indicator. A connector for remote mute
  witch cable.
- Unique battery cover design provides easy access to operational controls and protects against accidental change of settings.
- Adjustable belt clip allows wearing transmitter in up or down position.
- Mini-XLR input with secure screw lock connector for lavaliere / headworn mics and guitar.
- World's first ACT™ function provides precise and rapid frequency sync to the receiver.
- Selectable impedance for microphone or guitar / line inputs.