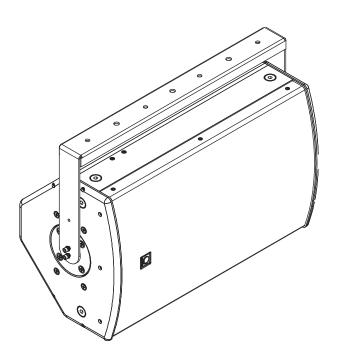

The NuQ102-SB is a matt black, powder coated swivel bracket specifically designed to hang the NuQ102 in standalone applications, such as ceiling mounting in bars or clubs, or as an under-balcony fill. The NuQ102-SB consists of: a swivel bracket, a swivel holder which is inserted into the loudspeaker pole socket, and a plastic handle screw that secures the swivel bracket to the top

of the loudspeaker. Once the enclosure has been adjusted for the desired coverage, the included M4 screws are inserted to maintain that angle.