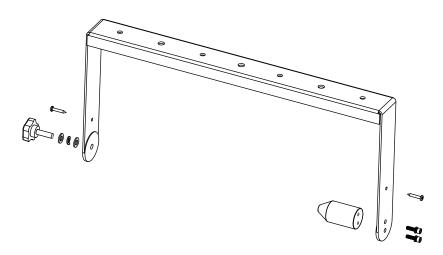

#### **Contents**

The NuQ102-SB is a matt black, powder coated swivel bracket specifically designed to hang the NuQ102 in standalone applications, such as ceiling mounting in bars or clubs, or as an under-balcony fill. The NuQ102-SB consists of: a swivel bracket, a swivel holder which is inserted into the loudspeaker pole socket, and a plastic handle screw that secures the swivel bracket to the top

of the loudspeaker. Once the enclosure has been adjusted for the desired coverage, the included M4 screws are inserted to maintain that angle.