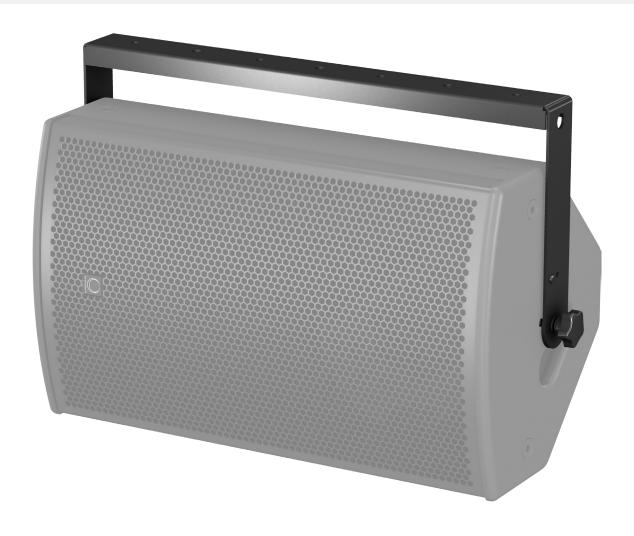

Swivel Bracket for NuQ102 Loudspeakers

- Steel swivel bracket for NuQ102 loudspeakers
- Mounts 1 speaker to a wall
- Hard wearing semi matt black powder coat finish
- 10-Year Warranty Program\*
- Designed and engineered in the U.K.

The NuQ102-SB is a matt black, powder coated swivel bracket specifically designed to hang the NuQ102 in standalone applications, such as ceiling mounting in bars or clubs, or as an under-balcony fill. The NuQ102-SB consists of: a swivel bracket, a swivel holder which is inserted into the loudspeaker pole socket, and a plastic handle screw that secures the swivel bracket to the top