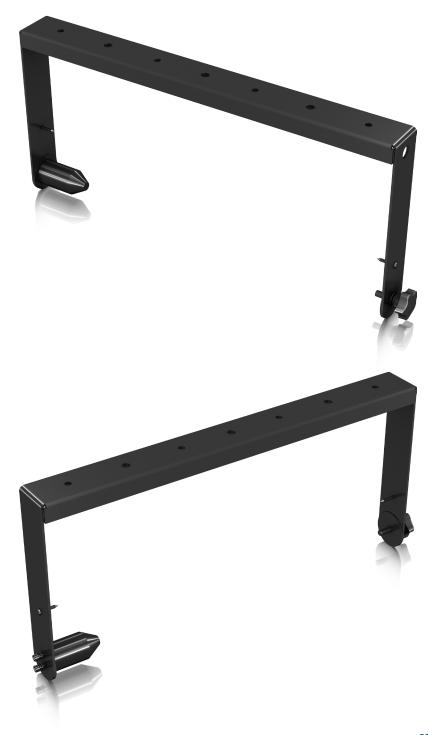

### **Mounting and Rigging**

The NuQ102-EB extender bracket kit, combined with a NuQ102-SB swivel bracket, allows two NuQ102 cabinets to be arrayed together, surface and scaffold mounted, and angled for optimum positioning and coverage.