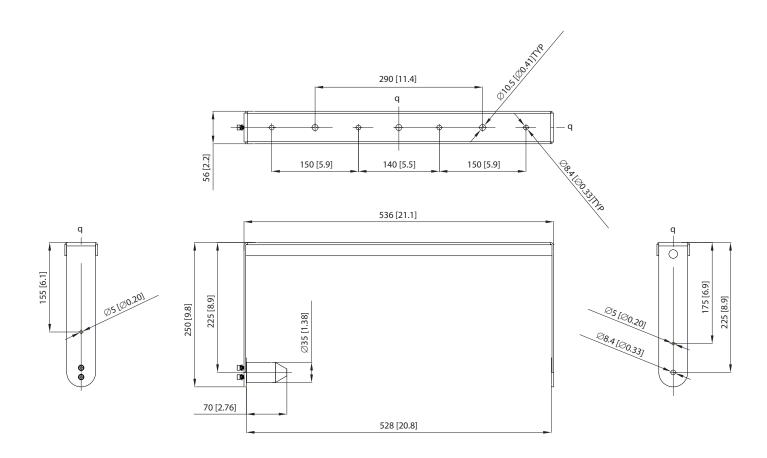

acket, a swivel holder which is inserted into the loudspeaker pole socket, and a plastic handle screw that secures the swivel bracket to the top



of the loudspeaker. Once the enclosure has been adjusted for the desired coverage, the included M4 screws are inserted to maintain that angle.



#### You Are Covered

We always strive to provide the best possible Customer Experience. Our products are made in our own MUSIC Tribe factory using state-of-the-art automation, enhanced production workflows and quality assurance labs with the most sophisticated test equipment available in the world. As a result, we have one of the lowest product failure rates in the industry, and we confidently back it up with a generous Warranty program.



Swivel Bracket for NuQ102 Loudspeakers

### **Dimensions**





Swivel Bracket for NuQ102 Loudspeakers

#### **Contents**



### **Mounting and Rigging**

The NuQ102-EB extender bracket kit, combined with a NuQ102-SB swivel bracket, allows two NuQ102 cabinets to be arrayed together, surface and scaffold mounted, and angled for optimum positioning and coverage.





Swivel Bracket for NuQ102 Loudspeakers





Swivel Bracket for NuQ102 Loudspeakers





For service, support or more information contact the TURBOSOUND location nearest you:

Europe MUSIC Tribe Brands UK Ltd. Tel: +44156 273 2290 Email: CARECrea@music-group.com CAREEnte@music-group.com

CARELife@music-group.com

USA/Canada MUSIC Tribe Commercial NV Inc. Tel: +1702 800 8290 Email: CAREfrea@music-group.com CAREfrite@music-group.com

CARELife@music-group.com

Japan MUSIC Tribe Services JP K