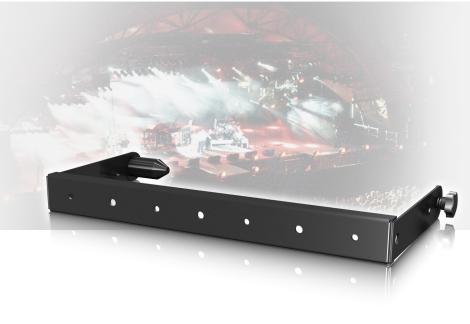

Swivel Bracket for NuQ102 Loudspeakers

- Steel swivel bracket for NuQ102 loudspeakers
- Mounts 1 speaker to a wall
- Hard wearing semi matt black powder coat finish
- 10-Year Warranty Program\*
- Designed and engineered in the U.K.

The NuQ102-SB is a matt black, powder coated swivel bracket specifically designed to hang the NuQ102 in standalone applications, such as ceiling mounting in bars or clubs, or as an under-balcony fill. The NuQ102-SB consists of: a swivel bracket, a swivel holder which is inserted into the loudspeaker pole socket, and a plastic handle screw that secures the swivel bracket to the top

of the loudspeaker. Once the enclosure has been adjusted for the desired coverage, the included M4 screws are inserted to maintain that angle.