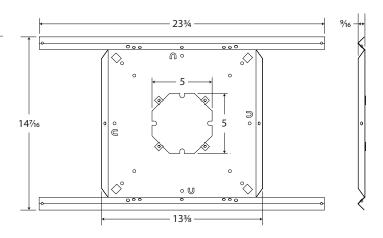

#### **GENERAL DESCRIPTION**

The **SSB-4** is a rust resistant steel, load bearing support for 4" O.D. loudspeaker assemblies in a drop-tile ceiling grid. Easy "mark & cut" "square" hole design for fast and efficient installation. Multiple seismic tie-off points are provided. Tinnerman clips provide easy screw threading, quick mount tabs hold the back box in place without screws, and locating tabs provide secure mounting positions in ceiling tiles.

## INTENDED USE - Indoor or Protected Outdoor Environment

Installation Parallel to floor plane in a suspended ceiling structure; maximum span of 24" in one dimension.