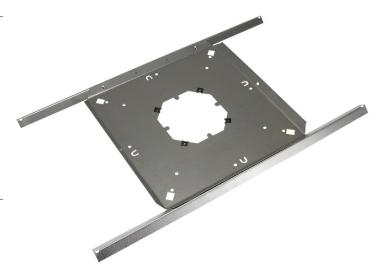

#### **GENERAL DESCRIPTION**

The **SSB-4** is a rust resistant steel, load bearing support for 4" O.D. loudspeaker assemblies in a drop-tile ceiling grid. Easy "mark & cut" "square" hole design for fast and efficient installation. Multiple seismic tie-off points are provided. Tinnerman clips provide easy screw threading, quick mount tabs hold the back box in place without screws, and locating tabs provide secure mounting positions in ceiling tiles.

## INTENDED USE - Indoor or Protected Outdoor Environment

Installation Parallel to floor plane in a suspended ceiling structure; maximum span of 24" in one dimension.