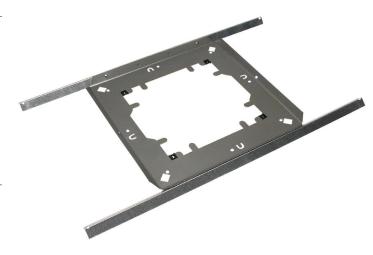

#### **GENERAL DESCRIPTION**

The SSB-2 is a rust resistant steel, load bearing support for round or square loudspeaker assemblies in a drop-tile ceiling grid. Easy "mark & cut" "square" hole design for fast and efficient installation. Multiple seismic tie-off points are provided. Tinnerman clips provide easy screw threading, quick mount tabs hold the back box in place without screws, and locating tabs provide secure mounting positions in ceiling tiles.

## **INTENDED USE - Indoor Environment**

**Installation** Parallel to floor plane in a suspended ceiling structure; maximum span of 24" in one dimension.