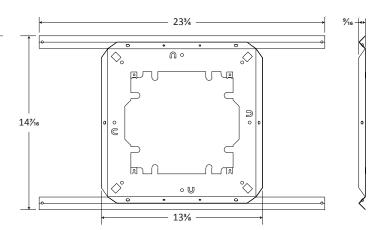

## **INTENDED USE - Indoor Environment**

**Installation** Parallel to floor plane in a suspended ceiling structure; maximum span of 24" in one dimension.