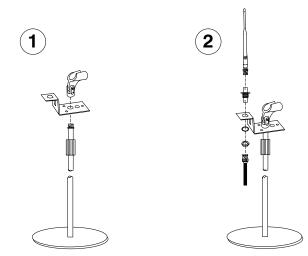

## **Microphone Stand Mount**

SHURE Incorporated http://www.shure.com United States, Canada, Latin America, Caribbean: 5800 W. Touhy Avenue, Niles, IL 60714-4608, U.S.A. Phone: 847-600-2000 U.S. Fax: 847-600-1212 Intl Fax: 847-600-6446 Europe, Middle East, Africa: Shure Europe GmbH, Phone: 49-7131-72140 Fax: 49-7131-721414 Asia, Pacific: