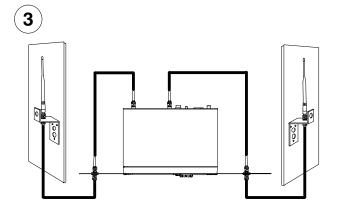

BRACKET KIT

The Shure UA505 Remote Antenna Mounting Bracket Kit lets you mount a 1/2-wave antenna away from the receiver or equipment rack. This kit includes one mounting bracket, a bulkhead adapter, and bulkhead adapter nut.

**Note:** Antennas and bracket mounting hardware (screws, washers and nuts) are not included in this kit.

## **Antenna Placement**

- Place antennas as high as possible and away from metal obstructions.
- Placing the antenna behind non-metallic curtains or stage flats is acceptable.
- Keep antennas separated by at least one wave length.
- Make sure the person using the transmitter can see the receiver antenna at all the times.
- Use RG-8U or equivalent 50  $\Omega$  low-loss cable such as a Shure UA825 or UA850.
- Do not use 1/4-wave antennas for remote mounting.









## 

Wall Mount



## **Microphone Stand Mount**



SHURE Incorporated http://www.shure.com United States, Canada, Latin America, Caribbean: 5800 W. Touhy Avenue, Niles, IL 60714-4608, U.S.A. Phone: 847-600-2000 U.S. Fax: 847-600-1212 Intl Fax: 847-600-6446 Europe, Middle East, Africa: Shure Europe GmbH, Phone: 49-7131-72140 Fax: 49-7131-721414 Asia, Pacific:

Shure Asia Limited, Phone: 852-2893-4290 Fax: 852-2893-4055

© 2005, Shure Incorporated 27B8751 (2)