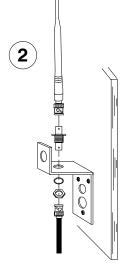

## MODEL UA505 REMOTE ANTENNA MOUNTING BRACKET KIT

The Shure UA505 Remote Antenna Mounting Bracket Kit lets you mount a 1/2-wave antenna away from the receiver or equipment rack. This kit includes one mounting bracket, a bulkhead adapter, and bulkhead adapter nut.

**Note:** Antennas and bracket mounting hardware (screws, washers and nuts) are not included in this kit.