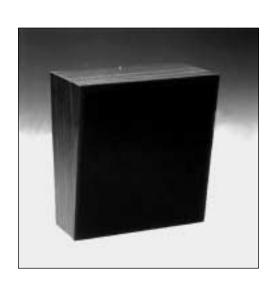

#### **GENERAL DESCRIPTION**

**Model 417-8WD.** Wood grain wall baffle/enclosure with attractive black cloth grille has a 9.5° slope which provides directional sound dispersion offset in the direction of radiation. Unit is constructed of durable masonite covered with walnut grain vinyl with a black cloth grille. Loudspeaker mounting studs facilitate the installation of standard 8" (203mm) loudspeakers\*.

Model 417-8WD shall be covered with a walnut style vinyl laminate. Unit shall mount Atlas Sound 8" loudspeaker Model \_\_\_\_\_. Baffle shall measure 9%" (242mm) wide and 10%" (267mm) high with a projection of 5%" (140mm) at the top and 3%" (95mm) at the bottom.