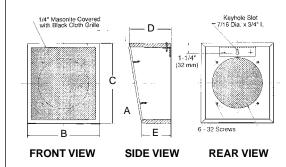

Model 417-8WD shall be covered with a walnut style vinyl laminate. Unit shall mount Atlas Sound 8" loudspeaker Model \_\_\_\_\_. Baffle shall measure 9%" (242mm) wide and 10%" (267mm) high with a projection of 5%" (140mm) at the top and 3%" (95mm) at the bottom.

| SPECIFICATIONS |            |              |              |               |                     |                        |                   |
|----------------|------------|--------------|--------------|---------------|---------------------|------------------------|-------------------|
|                |            | DIMENSIONS   |              |               |                     |                        |                   |
| MODEL          | SPEAKER    | SLOPE<br>(A) | WIDTH<br>(B) | HEIGHT<br>(C) | PROJECTS<br>TOP (D) | PROJECTS<br>BOTTOM (E) | WEIGHT            |
| 417-8WD        | 8" (203mm) | 9.5°         | 9½" (242mm)  | 10½" (267mm)  | 5½" (140mm)         | 3¾" (95mm)             | 3.7 Lbs. (1.7 kg) |