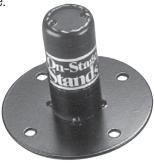

#### **FEATURES AND BENEFITS**

Fits on 1 3/8" speaker stand shafts and mounts into a speaker cabinet. Features an all-steel construction with a black powder coat finish. Included mounting hardware.

#### PRODUCT SPECIFICATIONS

> **Applications:** 1 3/8" inserts

> Construction: Steel

> Color: Black Powder Coat Finish

Model#: **SSA1.375** List Price: **\$9.00** 