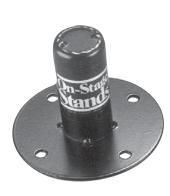

#### **FEATURES AND BENEFITS**

Fits on 1 1/2" speaker stand shafts and mounts into a speaker cabinet. Features an all-steel construction with a black powder coat finish. Included mounting hardware.

## PRODUCT SPECIFICATIONS Applications: 1 1/2" inserts

> **Applications:** 1 1/2" inserts

> Construction: Steel

> Color: Black Powder Coat Finish

Model#: SSA1.5 List Price: \$9.00

Call The Music People today to place your order