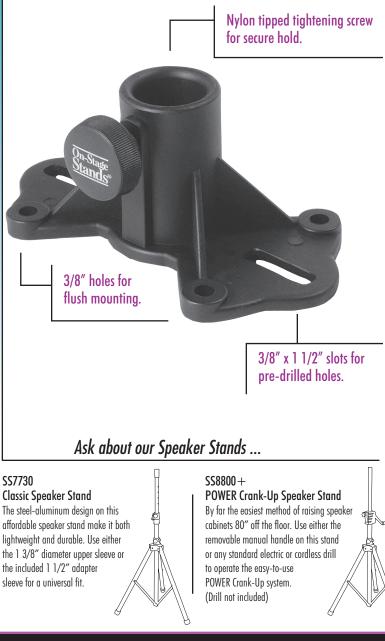

## FEATURES AND BENEFITS

Fits on 1 3/8" stand and mounts to any speaker cabinet. Constructed from heavy-duty plastic. Included mounting hardware. Black powder coat finish.

Our award-winning packaging is eye-catching and supplies all of the product features!

## **PRODUCT SPECIFICATIONS**

- > **Application:** Mounting speaker cabinets w/ 1 3/8" shafts.
- > Construction: Heavy-duty plastic
- > Mounting Options:
- (4) 3/8" holes (mounting hardware included).
- OR, (2)  $3/8'' \times 1 1/2''$  slots for pre-drilled holes.
- > Color: Black Powder Coat Finish