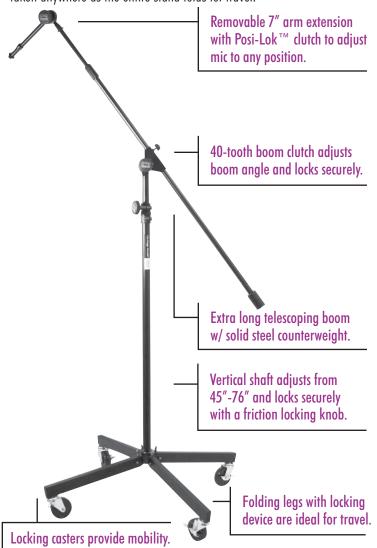

## **FEATURES AND BENEFITS**

This stand includes nearly everything you need for starting a studio project. At its core is a telescoping vertical shaft and an extra long telescoping boom with a solid steel counterweight. The 40-teeth boom clutch means non-slip locking power. Added to the end of the boom is a Posi-Lok  $^{\text{TM}}$  mini-boom arm. The four folding legs that lock in place and attached locking casters make for a remarkably stable foundation. And, this studio boom can be taken anywhere as the entire stand folds for travel.

NEW STANDARD The in Studio Booms

Features like these raise the standards in Studio Booms!

- Telescoping shaft w/ large friction locking knob
- The Posi-Lok™ design combines compact size and locking support at any angle.
- 4 Locking casters provide easy mobility and stability when in the locked position.

## **PRODUCT SPECIFICATIONS**

> Height Adj.: 45"-76"

**> Boom Length:** 43"-79"

> Base Spread: 34"

> Color: Black Powder Coat Finish

Model#: **\$B96**+ List Price: **\$200.00** 

Call The Music People today to place your order