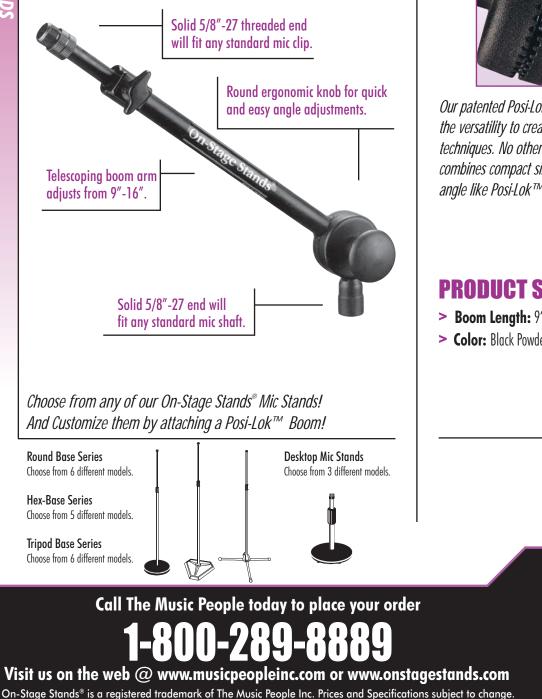

## MSA9505 Posi-Lok<sup>™</sup> Telescoping Mini-Boom

## FEATURES AND BENEFITS

The Telescoping Mini Boom offers the most flexibility of all the Posi-Lok™ booms. This Mini-Boom comes comes complete with two 52-teeth disks that rotate 300° and grip securely together. The telescoping arm adjusts from 9"-16". Built with an ergonomic knob adjustments are simple and easy.

*Our patented Posi-Lok™ 52-teeth design gives you* the versatility to create your own mic angle techniques. No other microphone support system combines compact size and locking support at any angle like Posi-Lok™!

## PRODUCT SPECIFICATIONS

- > Boom Length: 9"-16"
- > Color: Black Powder Coat Finish

Model#: MSA9505 List Price: \$45.00

Jn=Stage