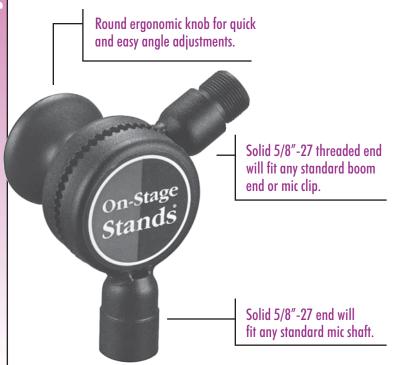

## **FEATURES AND BENEFITS**

Goosenecks have a mind of their own. And, vibrations make them droop down and change locations. Now, there is a better choice! The Posi-Lok<sup>™</sup> Clutch is the essential piece for anyone responsible for the set-up of musical equipment. This 1.75" clutch comes comes complete with two 52-teeth disks that rotate 300° and grip securely together. Built with an ergonomic knob adjustments are simple and easy.

## **PRODUCT SPECIFICATIONS**

- > Clutch Diameter: 1.75"
- > Color: Black Powder Coat Finish

Model#: **MSA9501** List Price: **\$12.00** 

Jn=Stage

Call The Music People today to place your order
1-800-289-8889