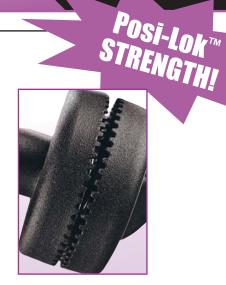

## **FEATURES AND BENEFITS**

Goosenecks have a mind of their own. And, vibrations make them droop down and change locations. Now, there is a better choice! The Posi-Lok<sup>™</sup> Clutch is the essential piece for anyone responsible for the set-up of musical equipment. This 1.75" clutch comes comes complete with two 52-teeth disks that rotate 300° and grip securely together. Built with an ergonomic knob adjustments are simple and easy.

Tripod Base Series Choose from 6 different models

Our patented Posi-Lok<sup>™</sup> 52-teeth design gives you the versatility to create your own mic angle techniques. No other microphone support system combines compact size and locking support at any angle like Posi-Lok<sup>™</sup>!