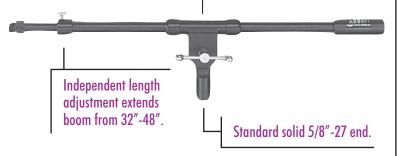

## **FEATURES AND BENEFITS**

Professional telescoping Euro-Style boom adjusts from 19"-32". Features standard 5/8"-27 threads, a deluxe chrome washer, plastic end caps and stamped rubber pads which allows for maximum grip. The zinc die-cast steel construction combined with a locking washer will secure any boom in place. Independent adjustments for length and angle, with a maximum rotation angle of 320° allows for full extensions and max flexibility when miking your vocals.