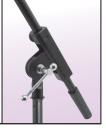

## **FEATURES AND BENEFITS**

MICROPHONE STANDS

Professional 16" non-telescoping Euro-Style boom. Features standard 5/8"-27 threads, a deluxe chrome washer, plastic end caps and stamped rubber pads which allows for maximum grip. The zinc die-cast steel construction combined with a locking washer will secure any boom in place. Boom arms maximum rotation is 320° to allow for full extensions and max flexibility when miking your vocals.

All-steel construction, stamped rubber pads and locking washer allow for maximum grip.

Attach any of the On-Stage Stands® Booms to any of our Mic Stands!

Round Base Series Choose from 6 different models.