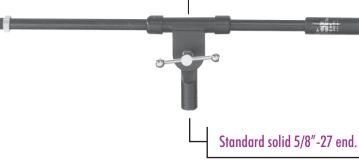

## **FEATURES AND BENEFITS**

MICROPHONE STANDS

Professional 16" non-telescoping Euro-Style boom. Features standard 5/8"-27 threads, a deluxe chrome washer, plastic end caps and stamped rubber pads which allows for maximum grip. The zinc die-cast steel construction combined with a locking washer will secure any boom in place. Boom arms maximum rotation is 320° to allow for full extensions and max flexibility when miking your vocals.

All-steel construction, stamped rubber pads and locking washer allow for maximum grip.

Attach any of the On-Stage Stands® Booms to any of our Mic Stands!

Round Base Series Choose from 6 different models.