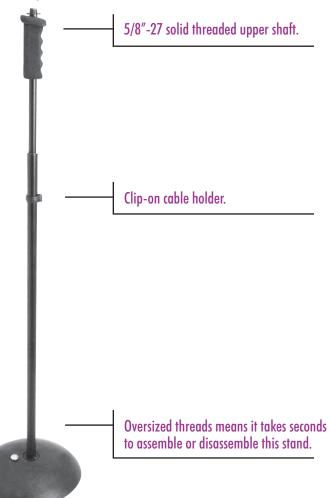

## FEATURES AND BENEFITS

The ergonomically designed Pistol Grip clutch fits perfectly in the palm of your hand for quick and easy one-handed height adjustments. The oversized threads means that is takes only seconds to assemble or disassemble this stand! Just turn the shaft clockwise to lock and simply step on the foot pedal and turn counter-clockwise to release.

Improved low profile design and 8 rubber feet means that this stand will not wobble or tip! So the microphone will never knock you in the face during a show.

The ergonomically designed Pistol Grip clutch fits perfectly in the palm of your hand for quick and easy one-handed height adjustments.

## PRODUCT SPECIFICATIONS

> Height Adj.: 38"-61"

> Base Diameter: 10"

Base Weight: 7 lbs.

> Color: Black Powder Coat Finish

Model#: MS7255PG List Price: \$58.00

Call The Music People today to place your order