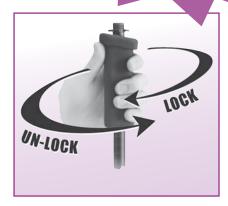

## FEATURES AND BENEFITS

The ergonomically designed Pistol Grip clutch fits perfectly in the palm of your hand for quick and easy one-handed height adjustments. The oversized threads means that is takes only seconds to assemble or disassemble this stand! Just turn the shaft clockwise to lock and simply step on the foot pedal and turn counter-clockwise to release.