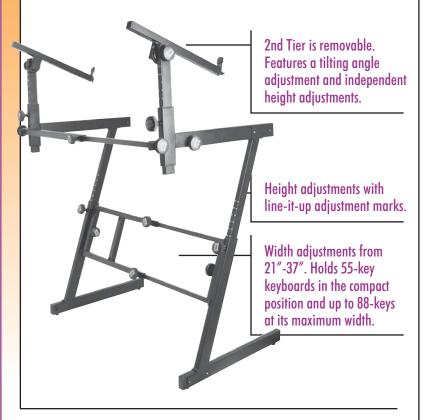

2nd Tier features independent angle and height adjustments.

Box beam allows for easy width adjustments and at the same time adds the stability needed to support up to 400 lbs.

## **PRODUCT SPECIFICATIONS**

- > **Applications:** DJ, Mixer and Keyboards
- > Structural Tubing: 1" x 2"
- > Center Box Tubing: 3/4"
- > Weight Capacity: 400 lbs.
- > Weight Capacity, 2nd Tier: 60 lbs.
- > First Tier Depth: 16.5"
- > Second Tier Depth: 16.25"
- > Height Adj.: 28"-36"
- > Width Adj.: 21"-37"
- > Folded Dimensions: 16" x 30" x 6"
- > Construction: All-welded