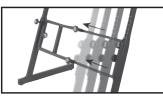

2nd Tier features independent angle and height adjustments.

Box beam allows for easy width adjustments and at the same time adds the stability needed to support up to 400 lbs.

## **PRODUCT SPECIFICATIONS**

- > **Applications:** DJ, Mixer and Keyboards
- > Structural Tubing: 1" x 2"
- > Center Box Tubing: 3/4"
- > Weight Capacity: 400 lbs.
- > Weight Capacity, 2nd Tier: 60 lbs.
- > First Tier Depth: 16.5"
- > Second Tier Depth: 16.25"
- > Height Adj.: 28"-36"
- > Width Adj.: 21"-37"
- > Folded Dimensions: 16" x 30" x 6"
- > Construction: All-welded