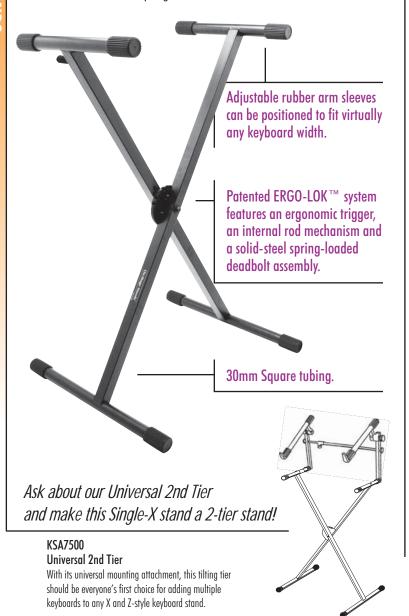

## **FEATURES AND BENEFITS**

Our top-of-the-line Single-X is designed with strength and comfort in mind. This pro-level model features the heaviest tubing we have in our arsenal and is built with an ergonomic trigger, internal rod mechanism, as well as a solid-steel spring-loaded deadbolt.

Simply squeeze the ergonomic trigger to disengage the clutch, position the stand at any of its five convenient height adjustments, and release the trigger to reengage the clutch.

## PRODUCT SPECIFICATIONS

> Applications: Large-format keyboards

> Tubing: 30mm

> Weight Capacity: 275 lbs.

> Height Adj.: 27"-38"

> Base Spread: 12"-32"

> Construction.: Welded

> Color: Black Powder Coat Finish