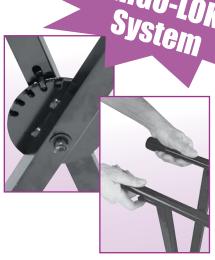

## **FEATURES AND BENEFITS**

Our top-of-the-line Single-X is designed with strength and comfort in mind. This pro-level model features the heaviest tubing we have in our arsenal and is built with an ergonomic trigger, internal rod mechanism, as well as a solid-steel spring-loaded deadbolt.

Simply squeeze the ergonomic trigger to disengage the clutch, position the stand at any of its five convenient height adjustments, and release the trigger to reengage the clutch.