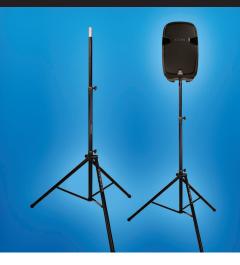

# Extra Tall Original Series Black Speaker Stand - TS-88B

The Original Series speaker stands from Ultimate Support are amazingly strong yet lightweight thanks to their oversized, thick-walled aluminum tubing They're everything you'd expect from an Ultimate Support speaker stand: - Strong, sturdy, lightweight, and 100% field serviceable.

### Extra Tall

The TS-88B is extra tall, reaching a height of 9 feet and two inches.