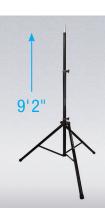

### Extra Tall

The TS-88B is extra tall, reaching a height of 9 feet and two inches.

#### TS-88B Specs

- Part Name: TS-88B
- Part Number: 13906
- Color: BlackHeight: 5'2" 9'2"
- Weight: 9.8 lbs. Base

Diameter: 62" Telescoping Tube Diameter: 1.5" Adapter Diameter: 1.375" Load Capacity: 150 lbs. Folded: 57.5" x 5.5"