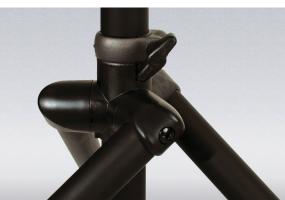

# Patented Tripod Design

Ultimate Support's patented tripod legs are designed for strength and durability. The legs are designed to be easily replaced over a lifetime of use.

# Die-Cast Fittings

Strong die-cast fittings are found throughout the stand and help support key components like the tripod legs and telescoping tube.