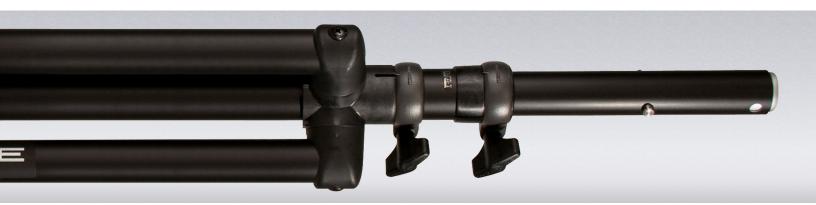

# Die-Cast Fittings

Strong die-cast fittings are found throughout the stand and help support key components like the tripod legs and telescoping tube.