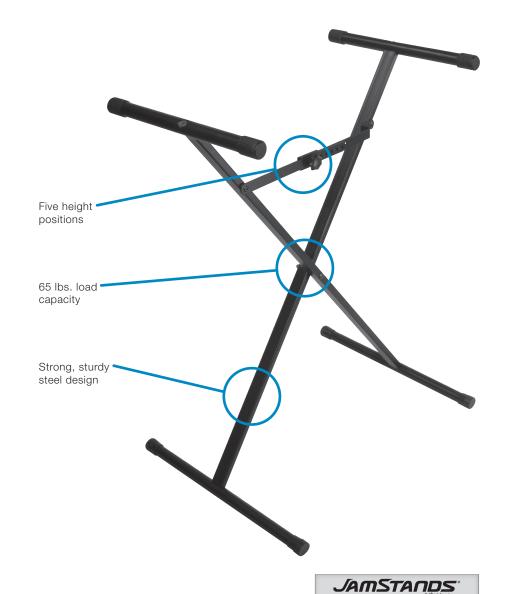

## JS-XS300 item# 16837

The JS-XS300 is a sturdy, lightweight, single-braced X-style keyboard stand for the discerning player on a tight budget. The JS-XS300 is easily adjustable to sitting or standing heights thanks to the large height-adjustment knob. The JS-XS300 X-style keyboard stand fits a wide variety of playing situations and folds flat for easy transport and storage. The JS-XS300 ships unassembled.

## Specs

• Product Name: JS-XS300

Part Number: 16837
Height: 25.25" – 38.5

 Height: 25.25" – 38.5" (641mm – 978mm)

• Leg Depth: 18.75" (476mm)

• Arm Depth: 13.25" (337mm)Steel

• Tubing: 1" (25mm)

• Load Capacity: 65 lbs. (29,5 kg)