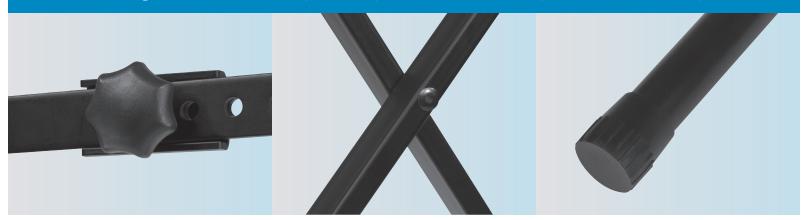

## JS-XS300 item# 16837

The JS-XS300 is a sturdy, lightweight, single-braced X-style keyboard stand for the discerning player on a tight budget. The JS-XS300 is easily adjustable to sitting or standing heights thanks to the large height-adjustment knob. The JS-XS300 X-style keyboard stand fits a wide variety of playing situations and folds flat for easy transport and storage. The JS-XS300 ships unassembled.