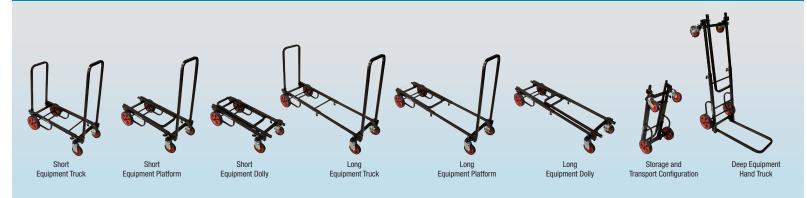

### Adjustable Professional Equipment Carts - 8 Configurations!

Customized for musicians, JamStands Karma Carts from Ultimate Support come in two sizes and can morph, stretch and flip so you can roll whatever it is you've got that gravity is currently holding down. When you've finished hauling things in and out of venues, studios, or wherever they had to go- you can collapse your Karma Cart and stow it out of sight until you need it again. JamStands Karma Carts from Ultimate Support are here to lighten the load!

#### **JS-KC90 Specs:**

- Part Number: 17436
- Capacity: 300 lbs. (136 kg)
- Configurations: 8 Variations
- Finish: Powder Coat, Black
  I angth: 07.5"
- Length: 27.5" 44.25" (699mm - 1124mm)
- Width: 17" (432mm)
- Height: 24" (610mm)
  Deck to Tall Handle
- Weight: 26 lbs. (11.8 kg)

### JS-KC80 Specs:

- Item Number: 17437
- Capacity: 200 lbs. (91 kg)
- Configurations: 8 Variations
- Finish: Powder Coat, Black
- Length: 25.25"-40.25"
  (641mm 1022mm)
- Width: 14.25" (362mm)
- Height: 24" (610mm)
  Deck to Tall Handle
- Weight: 16 lbs. (7.2 kg)
- LIMITED 3-YEAR WARRANTY