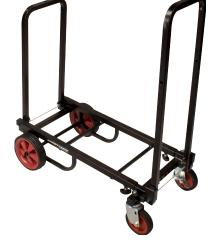

### Adjustable Professional Equipment Carts - 8 Configurations!

Customized for musicians, JamStands Karma Carts from Ultimate Support come in two sizes and can morph, stretch and flip so you can roll whatever it is you've got that gravity is currently holding down. When you've finished hauling things in and out of venues, studios, or wherever they had to go- you can collapse your Karma Cart and stow it out of sight until you need it again. JamStands Karma Carts from Ultimate Support are here to lighten the load!

#### **JS-KC90 Specs:**

- Part Number: 17436
- Capacity: 300 lbs. (136 kg)
- Configurations: 8 Variations
- Finish: Powder Coat, Black
  I angth: 07.5"
- Length: 27.5" 44.25" (699mm - 1124mm)
- Width: 17" (432mm)
- Height: 24" (610mm)
  Deck to Tall Handle
- Weight: 26 lbs. (11.8 kg)

### JS-KC80 Specs:

- Item Number: 17437
- Capacity: 200 lbs. (91 kg)
- Configurations: 8 Variations
- Finish: Powder Coat, Black
- Length: 25.25"-40.25"
  (641mm 1022mm)
- Width: 14.25" (362mm)
- Height: 24" (610mm)
  Deck to Tall Handle
- Weight: 16 lbs. (7.2 kg)
- LIMITED 3-YEAR WARRANTY