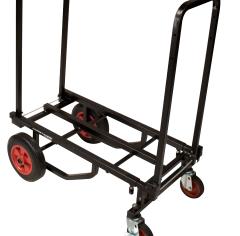

### Adjustable Professional Equipment Carts - 8 Configurations!

Customized for musicians, JamStands Karma Carts from Ultimate Support come in two sizes and can morph, stretch and flip so you can roll whatever it is you've got that gravity is currently holding down. When you've finished hauling things in and out of venues, studios, or wherever they had to go- you can collapse your Karma Cart and stow it out of sight until you need it again. JamStands Karma Carts from Ultimate Support are here to lighten the load!

#### **JS-KC90 Specs:**

- Part Number: 17436
- Capacity: 300 lbs. (136 kg)
- Configurations: 8 Variations
- Finish: Powder Coat, Black
  I angth: 07.5"
- Length: 27.5" 44.25" (699mm - 1124mm)
- Width: 17" (432mm)
- Height: 24" (610mm)
  Deck to Tall Handle
- Weight: 26 lbs. (11.8 kg)

### JS-KC80 Specs:

- Item Number: 17437
- Capacity: 200 lbs. (91 kg)
- Configurations: 8 Variations
- Finish: Powder Coat, Black
- Length: 25.25"-40.25"
  (641mm 1022mm)
- Width: 14.25" (362mm)
- Height: 24" (610mm)
  Deck to Tall Handle
- Weight: 16 lbs. (7.2 kg)
- LIMITED 3-YEAR WARRANTY