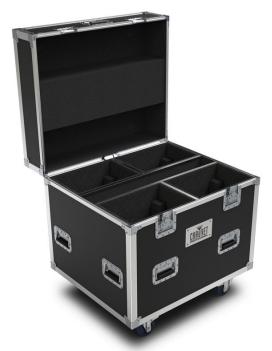

# Maverick MK2 Wash and MK Pyxis (4) Road Case

Maverick MK2 Wash and MK Pyxis (4) Road Case is a 4-unit, custom built road case that is compatible with Maverick MK2 Wash or Maverick MK Pyxis fixtures. Designed to protect your investments, our road cases are built for durability, make load in/out easier, and maximize your storage and truck space when on the road.

#### Construction / Physical

- Dimensions (w/ wheels): 33.38 x 34.25 x 28.44 in (847.73 x 869.95 x 722.31 mm) (w/o wheels): 33.38 x 29.25 x 28.44 in (847.73 x 742.95 x 722.31 mm) (shipping size): 33.38 x 29.25 x 28.44 in (847.73 x 742.95 x 722.31 mm)
- Weight: 128 lb (58.06 kg) (shipping weight): 128 lb (58.06 kg)
- Exterior Color: BlackLocking Casters: 2
- Holds 4 Fixtures
- Housing Material: Aluminum alloy, wood