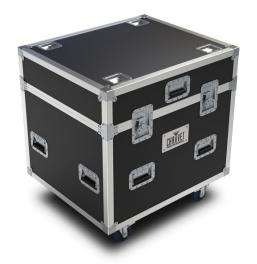

# Maverick MK2 Wash and MK Pyxis (4) Road Case

Maverick MK2 Wash and MK Pyxis (4) Road Case is a 4-unit, custom built road case that is compatible with Maverick MK2 Wash or Maverick MK Pyxis fixtures. Designed to protect your investments, our road cases are built for durability, make load in/out easier, and maximize your storage and truck space when on the road.

#### Construction / Physical

- Dimensions (w/ wheels): 33.38 x 34.25 x 28.44 in (847.73 x 869.95 x 722.31 mm) (w/o wheels): 33.38 x 29.25 x 28.44 in (847.73 x 742.95 x 722.31 mm) (shipping size): 33.38 x 29.25 x 28.44 in (847.73 x 742.95 x 722.31 mm)
- Weight: 128 lb (58.06 kg) (shipping weight): 128 lb (58.06 kg)
- Exterior Color: BlackLocking Casters: 2
- Holds 4 Fixtures
- Housing Material: Aluminum alloy, wood