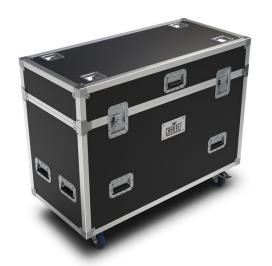

# Maverick MK3 Wash (2) Road Case

Maverick MK3 Wash (2) Road Case is a 2-unit, custom built road case that is compatible with Maverick MK3 Wash fixtures. Designed to protect your investments, our road cases are built for durability, make load in/out easier, and maximize your storage and truck space when on the road.

### At a Glance

• Two-unit flight case custom designed to hold Maverick MK3 Wash

#### Construction / Physical

- Dimensions (w/ wheels): 47.38 x 38.75 x 22.06 in (1203.33 x 984.25 x 560.39 mm) (w/o wheels): 47.38 x 33.75 x 22.06 in (1203.33 x 857.25 x 560.39 mm) (shipping size): 47.38 x 33.75 x 22.06 in (1203.33 x 857.25 x 560.39 mm)
- Weight: 140 lb (63.50 kg) (shipping weight): 140 lb (63.50 kg)
- Exterior Color: BlackLocking Casters: 2
- Holds 2 Fixtures
- Housing Material: Aluminum alloy, wood