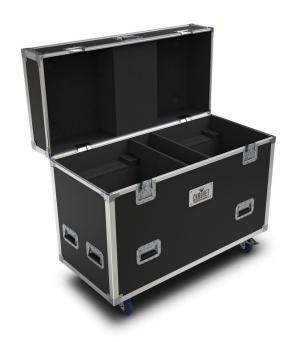

# Maverick MK3 Wash (2) Road Case

Maverick MK3 Wash (2) Road Case is a 2-unit, custom built road case that is compatible with Maverick MK3 Wash fixtures. Designed to protect your investments, our road cases are built for durability, make load in/out easier, and maximize your storage and truck space when on the road.

### At a Glance

• Two-unit flight case custom designed to hold Maverick MK3 Wash

#### Construction / Physical

- Dimensions (w/ wheels): 47.38 x 38.75 x 22.06 in (1203.33 x 984.25 x 560.39 mm) (w/o wheels): 47.38 x 33.75 x 22.06 in (1203.33 x 857.25 x 560.39 mm) (shipping size): 47.38 x 33.75 x 22.06 in (1203.33 x 857.25 x 560.39 mm)
- Weight: 140 lb (63.50 kg) (shipping weight): 140 lb (63.50 kg)
- Exterior Color: BlackLocking Casters: 2
- Holds 2 Fixtures
- Housing Material: Aluminum alloy, wood