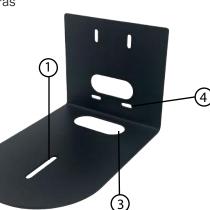

### Compatibility

- All small base HuddleCamHD Cameras
- All PTZOptics Cameras
- Most small based SONY, Panasonic, Cisco, Polycom and Vaddio cameras with a 1/4-20 mounting hole.

- 1. Slot for 1/4-20 machine screw Secures camera to mount.
- 2. Mount Base 5 11/16" wide univeral metal camera tray.
- 3. Cable Access Convenient cable access under mount or through wall.

4. Wall Mounting Holes Precut 4 post pattern fits U.S. doublegang box.