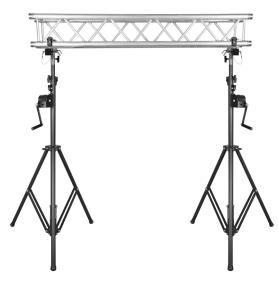

## **SPECIFICATIONS**

- Stand Height: 5.64 to 9.84 ft (1.72 to 3.0 m)
- Vertical Tube Diameter (smallest): 1.375 in (35 mm)
- Load Capacity (evenly distributed): 132 lb (60 kg)
- Weight: 33 lb (15 kg)

\*Shown with the TRUSST® CT-290 truss (sold separately)