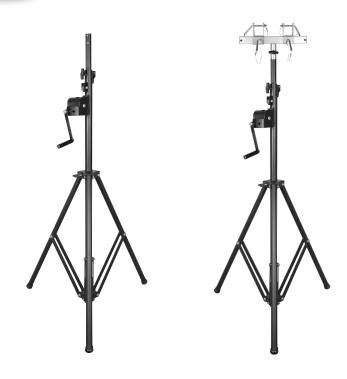

## **FEATURES**

- Lightweight tripod stand geared towards production companies and the mobile entertainer
- Comes complete with T-bar adaptor
- Included adjustable T-bar adaptor fits multiple sizes of truss
- All metal construction; no plastic parts to break for long-term durability
- Crank winch has built-in brake and a folding handle for safety and ease of use
- Hard rubber feet help protect flooring surfaces from scratches
- Built-in safety lock prevents load from coming down uncontrollably
- M12 threaded top hole accepts TRUSST® CTC-50 clamps to easily support lighting bars
- 35 mm top tube allows direct attachment of a speaker cabinet; no adaptor necessary

## **SPECIFICATIONS**

- Stand Height: 5.64 to 9.84 ft (1.72 to 3.0 m)
- Vertical Tube Diameter (smallest): 1.375 in (35 mm)
- Load Capacity (evenly distributed): 132 lb (60 kg)
- Weight: 33 lb (15 kg)

\*Shown with the TRUSST® CT-290 truss (sold separately)