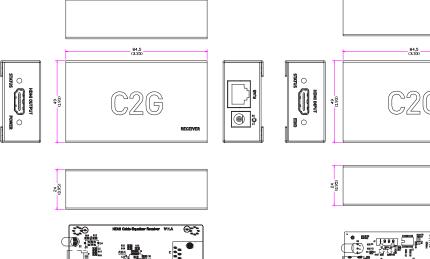

## **CONNECTORS:**

- DC Jack: OD=5.5mm, ID=2.0mm, Contact Pin: Nickel Plated, Shell: Nickel PLated, Fram: 94V-0, Thermoplastic - Black
- RJ45: 8P8C, Contact Pin: Gold Plated, Shell: Nickel Plated, Frame: 94V-0, Thermoplastic - Black
- HDMI: Female, Contact Pin: Gold Plated, 3UM, Shell: Gold Flash, Frame: 94V-0, Thermoplastic - Black
- Screw for Housing: M3\*4 Countersink, Carbon Steel Black

## PHYSICAL CHARACTERISTICS:

- Operating Temperature Range: 0~40°C, 0~80% RH (Non-condensing)
- Storage Temperature: 0~40°C, 0~80% RH (Non-condensing)
- Product is marked and conforms to 2011/65/EU ROHS
- Dimensions (L×W×H): 84.5 x 49 x 24mm