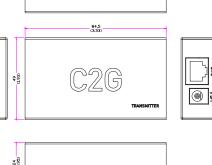

## PHYSICAL CHARACTERISTICS:

- Operating Temperature Range: 0~40°C, 0~80% RH (Non-condensing)
- Storage Temperature: 0~40°C, 0~80% RH (Non-condensing)
- Product is marked and conforms to 2011/65/EU ROHS
- Dimensions (L×W×H): 84.5 x 49 x 24mm