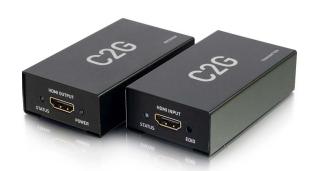

#### **OVERVIEW**

The HDMI Over Cat5/6 Extender is ideal for extending digital video and audio, making it a great solution for digital signs, schools, churches, trade show presentations, or any application where the HDMI source is farther than 50 feet from the display. The extender can also send HDMI signals over existing Cat5 or Cat6 cable infrastructure for cost-effective reliability, while maintaining high performance quality.

This solution is able to extend HDMI video and audio up to 164 feet and requires the use of a single Cat5 or Cat6 patch cable. With no drivers or software to install, the HDMI over Cat5/6 Extender provides total plug and play convenience. Simply connect the transmitter to the video source, the receiver to the display, and extend with a single category cable for quality video and audio.

### ITEM DESCRIPTION

60180 HDMI Over Cat5/6 Extender up to 164ft (50m)