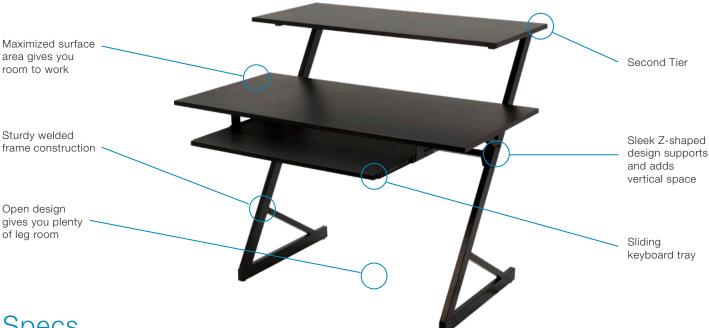

## JS-SW300 item# 17985

The slim, sleek, affordable JS-SW300 studio workstation from JamStands has been designed to fit your studio needs- at a price that won't break the bank! The z-shaped design of the desk is built to maximize your vertical space while easily fitting into almost any size home studio. Mix and create your music with maximized efficiency. Must have features like a sliding keyboard tray, steel construction and large surface area make this low cost solution perfect for a wide range of project studios and professional environments.

Specs

• Part Number: 17985

 Total workable surface area: 2335 sq. in.

• Weight capacity: 175 lbs.

• Finish: Black Laminate

Width:

- Main: 48"

- Keyboard: 42"

- 2nd Tier: 42"

• Depth:

- Main: 24"

- Keyboard: 15"

- 2nd Tier: 18"

JANSTANDS\*
LIMITED 3-YEAR WARRANTY

• Height:

- Main Surface: 29.5"

- Keyboard Surface: 27.1"

- 2nd Tier Surface: 40.3"