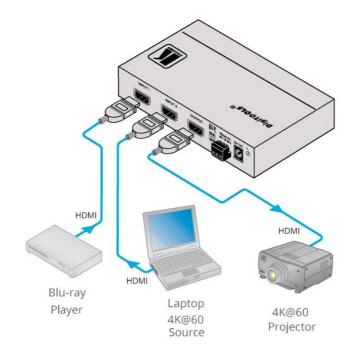

## VS-211H2

2x1 4K HDR HDCP 2.2 HDMI Auto Switcher

| HDMI | HDCP Compliant | 4K/60 UHD (4:2:0) | 4K/60 UHD (4:4:4)

VS-211H2 is a high-performance automatic switcher for 4K HDR, HDCP 2.2, HDMI 2.0 video signals. Offering priority and last-connected switching options, it automatically switches according to the selected switching scheme based on active video signal detection