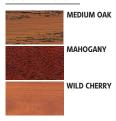

## **Aristocrat Floor Lectern MODEL #600**

## **FEATURES**

- Executive-style lectern ideal for conference, training, auditorium and formal meeting rooms
- 2 built in shelves and
  1 slide out shelf for
  AV presentation equipment
- Slide out shelf is 15"W x 16"L
- · Attractive T-mold edging
- Four easy-roll casters, 2 locking
- High pressure thermal-fused laminate on a PB core
- Durable scratch resistant surface
- Ships Ready To Assemble, UPS







## COLOR OPTIONS





## 600 TECHNICAL SPECIFICATIONS

| OVERALL DIMENSIONS                 | 46"H x 25"W x 20"D |
|------------------------------------|--------------------|
| WEIGHT                             | 93 lbs.            |
| SLIDE OUT SHELF<br>WEIGHT CAPACITY | 35 lbs.            |
| INTERIOR SHELVES                   | 23.5"W x 18"D      |