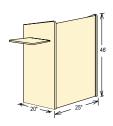

## 600 TECHNICAL SPECIFICATIONS

| OVERALL DIMENSIONS                 | 46"H x 25"W x 20"D |
|------------------------------------|--------------------|
| WEIGHT                             | 93 lbs.            |
| SLIDE OUT SHELF<br>WEIGHT CAPACITY | 35 lbs.            |
| INTERIOR SHELVES                   | 23.5"W x 18"D      |