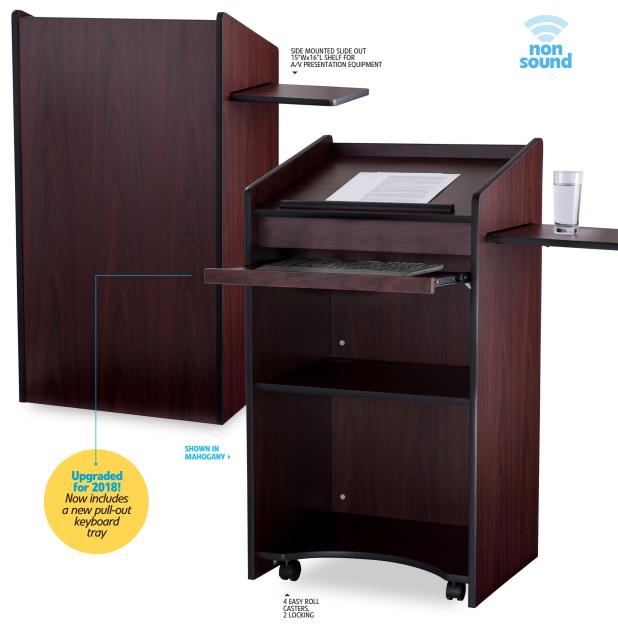

## **Aristocrat Floor Lectern MODEL #600**

## **FEATURES**

- Executive-style lectern ideal for conference, training, auditorium and formal meeting rooms
- 2 built in shelves and
  1 slide out shelf for
  AV presentation equipment
- Slide out shelf is 15"W x 16"L
- · Attractive T-mold edging
- Four easy-roll casters, 2 locking
- High pressure thermal-fused laminate on a PB core
- Durable scratch resistant surface
- Ships Ready To Assemble, UPS