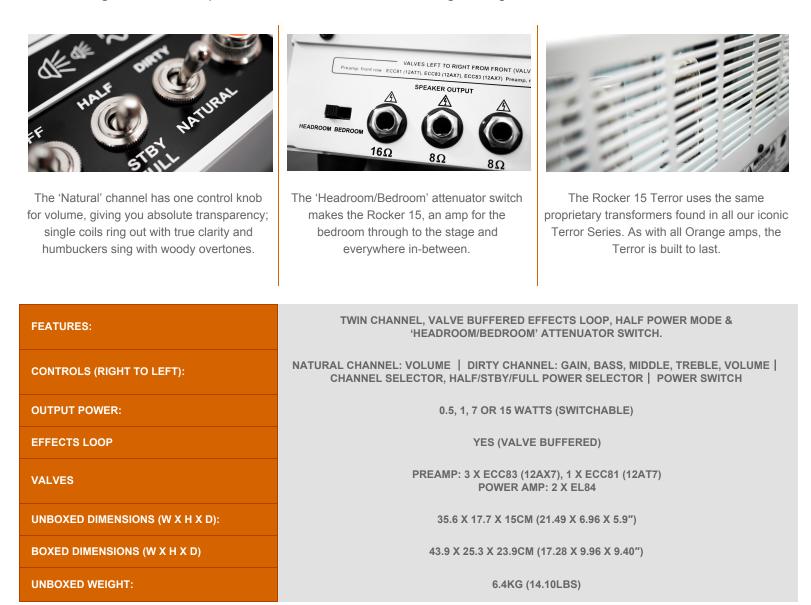

## FROM BEDROOM TO HEADROOM | TWIN CHANNEL | ICONIC TERROR STYLING

Capable of 0.5, 1, 7 or 15 Watts of output the Rocker 15 Terror is the head only version of the enormously popular Rocker 15 Combo that moves seamlessly from the home, to the studio, to the stage. Finally, a small, two channel, bedroom-friendly all-valve amp that you can legitimately gig! Thanks to the same beefy transformers as the combo version, the Rocker 15 has a remarkably potent delivery which takes full advantage of its EL84 output section. Even when scaling back the power, the amp's tone stays fat and full, oozing warm valve compression and saturation without disturbing the neighbours.