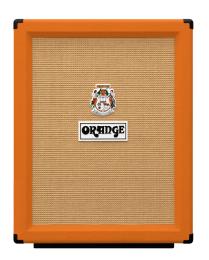

## ORADGE PPC212V

## 120 WATTS | CELESTION CREAMBACK G12 NEO SPEAKERS | LIGHTWEIGHT PLYWOOD

The PPC212V is our first vertical cabinet and has been designed to be as light as possible without compromising tonal response. Constructed from 15mm Birch Plywood, it's light and compact but robust enough to withstand the rigours of touring. The PPC212V has Celestion G12 Neo speakers, keeping the weight down without compromising on tone and response.