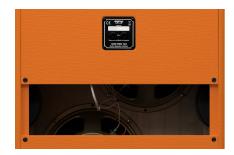

2 X 12" CELESTION CREAMBACK G12 NEO

**IMPEDANCE** 

16 OHM

**UNBOXED DIMENSIONS (W X H X D):** 

54.5 X 70 X 30 CM (21.50 X 27.50 X 11.70")