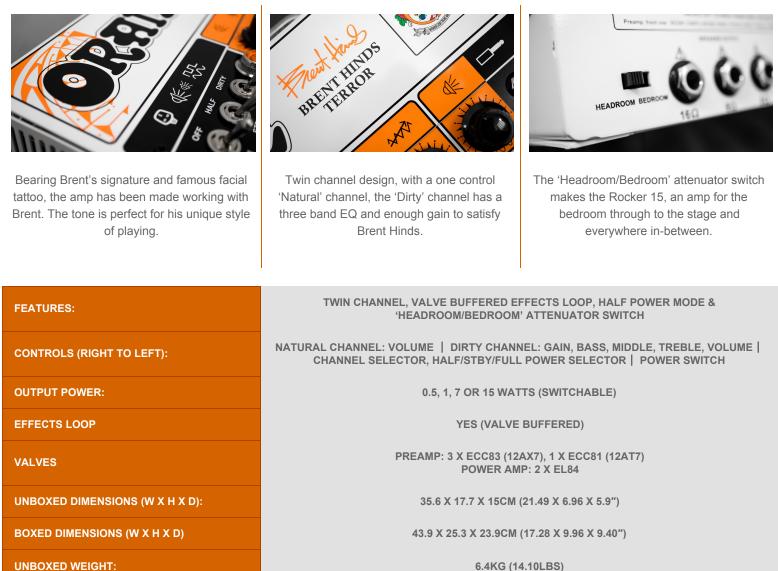

## FROM BEDROOM TO HEADROOM | TWIN CHANNEL | APPROVED BY BRENT HINDS

With its own voice and character the Brent Hinds Terror is its own beast. Designed in collaboration with Mastodon's Brent Hinds, the amp features two channels and a new gain structure that makes it a completely unique Terror.

The single control on the natural channel has been redesigned with more bottom end but retains the finely balanced and highly playable character of the Rocker series. The dirty channel has a different 3 stage gain structure. It's brighter at lower gain levels and fattens up the more you dial the gain in. The new gain structure also means that the gain comes in more quickly.

Power switching options of 0.5, 1, 7 or 15 Watts make it perfect for bedroom, studio, and stage. Using the beefy Terror transformers, the Brent Hinds Terror is able to take full advantage of the EL84 output section, giving players the ability to create warm valve compression and saturation at neighbour friendly volume.

**UNBOXED WEIGHT:** 