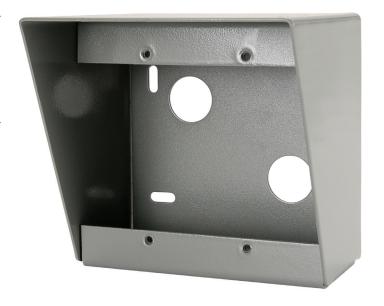

### **GENERAL DESCRIPTION**

The **SE7GVP** is a steel, vandal resistant, hooded, surface mount enclosure for 2-gang call-in or listen-only stations. There are four (4) 6-32 threaded inserts on a standard 2-gang center and the conduit entrances are 1/2." Gray powder coat finish. For use in an indoor or outdoor environment.