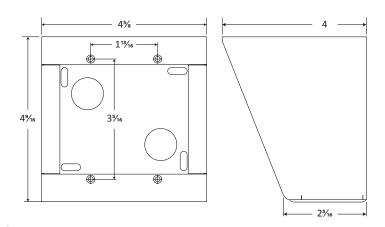

### **GENERAL DESCRIPTION**

The **SE7GVP** is a steel, vandal resistant, hooded, surface mount enclosure for 2-gang call-in or listen-only stations. There are four (4) 6-32 threaded inserts on a standard 2-gang center and the conduit entrances are 1/2." Gray powder coat finish. For use in an indoor or outdoor environment.