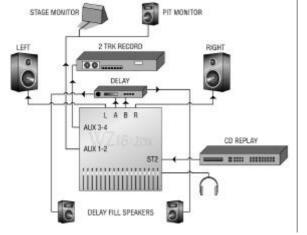

## Small Theatre:

- Main FOH fed from LR mix
- Auditorium speakers fed from AB
- · AB mix delayed to improve clarity
- Intermission CD replay input through ST2
- Stage and pit monitors from Aux 1-2
- 2 track recording from Aux 3-4
- Internal FX loop use Aux 5-6
- Engineer monitors using headphone mix