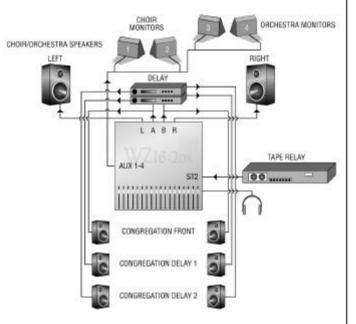

## House of Worship:

- Music FOH system driven from LR mix
- Congregation PA with delays fed from AB
- Aux sends 1-4 give musicians/choir monitors
- Aux sends 5/6 used as internal FX sends
- ST2 used as a tape relay input
- Engineer checks using headphone output