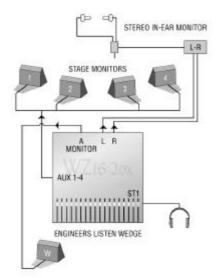

## Stage Monitor:

- 4 Floor wedges from auxes 1-4
- Stereo in-ear monitor mix from LR
- Engineers listen wedge from AB output
- Engineer speaker similar to musicians
- Monitor switches check on-stage sound
- Aux 5 and 6 used as internal FX sends
- FX routed to monitors via ST1
- Note up to 6 floor monitors possible