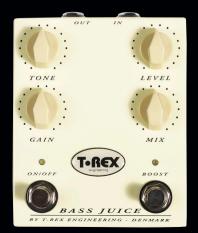

#### **BASS JUICE**

The Bass Juice offers organic distortion specially designed for bass. In "normal" mode (boost function off), it delivers awesome sustain with rich creamy overtones and big bottom.

Engage the boost function, and you are in fuzztone heaven! The mix knob lets you blend just the right amount of distortion with your original clean tone.

## **PRODUCT DETAILS**

Switches BOOST GAIN knob LEVEL knob TONE knob

MIX knob Connections

Power supply

Effect usage

ON/OFF switch.

switch (switches between moderate- and high gain.)

controls overall distortion.

controls master volume

adjusts a broad range of frequencies and provides great tonal control.

blends dry/overdriven sound.

INPUT-Jack 6,3 mm. OUTPUT-Jack 6,3 mm. DC-Jack 2 mm. pin.

9-12 Volt DC or battery 9 Volt Alkaline. When using a Power Supply, you don't have to put in a battery.