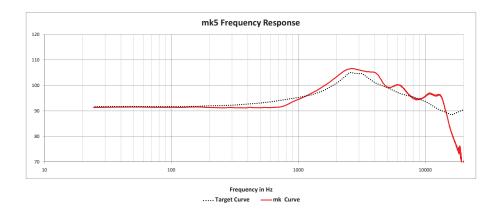

#### ✓ BEST SOUND ACCURACY

True high fidelity requires reproduced sound to be as close as possible to the sound of a live performance. Etymotic's earphones and headsets have the highest response accuracy of all in-ear earphones and headsets. Etymotic is the only company that publishes accuracy scores.

### ETYMŌTIC RESEARCH<sup>ĭ</sup>ź

61 Martin Lane, Elk Grove Village, Illinois 60007 www.etymotic.com 847-228-0006 • 888-389-6684 ER053504-A @2014

| Description/Features<br>mk5 Earphones<br>for audio devices with a 3.5-mm jack | <ul> <li>Best value</li> <li>Compact, low-profile</li> <li>Accu-Chamber<sup>®</sup> Technology</li> <li>High-gloss finish</li> </ul> |
|-------------------------------------------------------------------------------|--------------------------------------------------------------------------------------------------------------------------------------|
| Accuracy Score                                                                | 85%                                                                                                                                  |
| Frequency Response                                                            | 20 Hz - 15 kHz                                                                                                                       |
| Transducers                                                                   | High-output<br>6-mm neodymium moving coil drivers                                                                                    |
| Noise Isolation                                                               | 35 - 42 dB                                                                                                                           |
| Impedance (@ 1 kHz)                                                           | 32 Ohms                                                                                                                              |
| Sensitivity (@ 1 kHz) SPL at 0.1V                                             | 95 dB                                                                                                                                |
| Maximum Output (SPL)                                                          | 120 dB                                                                                                                               |
| Cable                                                                         | 4 ft                                                                                                                                 |
| Warranty                                                                      | 1 year                                                                                                                               |
| CUSTOM•FIT Option                                                             | $\checkmark$                                                                                                                         |