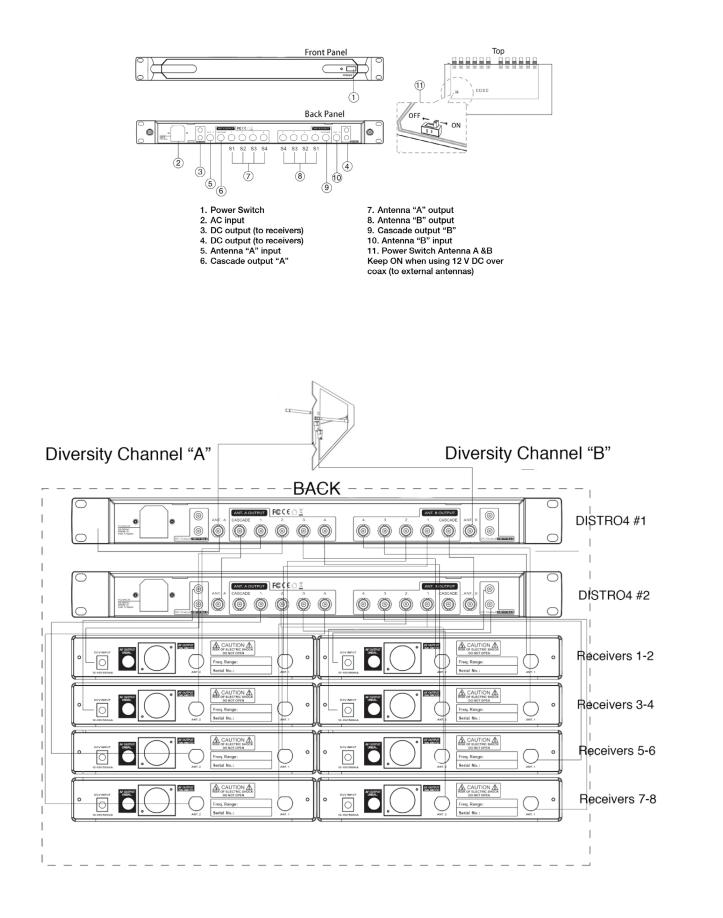

## DISTRO4

Antenna Distribution System

DISTRO4 is a broadband UHF antenna distribution amplifier that routes antenna signals from a pair of diversity antennas to several receivers in a multi-channel system. DISTRO4 compensates for signal strength lost in the splitting process with high quality amplifiers. Two or more units may be cascaded together to accommodate more than four receivers with the included cascade port.

DISTRO4 features a 2000 mA internal power supply (no wall wart) and compares to antenna distributors twice its price. For active antennas and in-line amplifiers, DISTRO4 provides an internal switch to apply DC power over coaxial cable to antenna connections. It includes all RF and DC power cables needed to connect a 4 channel wireless microphone system as well as cascade to one additional DISTRO4.