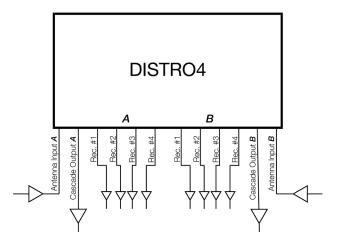

## DISTRO4

Antenna Distribution System

DISTRO4 is a broadband UHF antenna distribution amplifier that routes antenna signals from a pair of diversity antennas to several receivers in a multi-channel system. DISTRO4 compensates for signal strength lost in the splitting process with high quality amplifiers. Two or more units may be cascaded together to accommodate more than four receivers with the included cascade port.