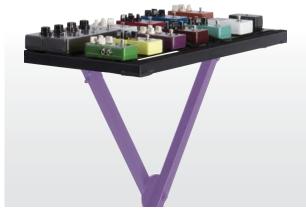

The GPB4000 fits over all On-Stage X-style keyboard stand, including 2nd & 3rd tiers!