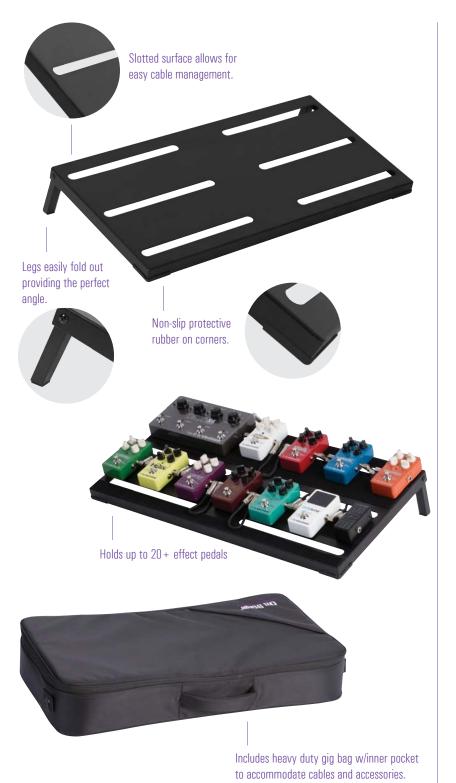

## FEATURES AND BENEFITS

The GPB4000 is another On-Stage original - a pedal board for both guitarists and keyboard players. Versatile by nature, this 28" x 14 1/2" pedal board easily holds 20 or more effect pedals and conveniently fits over all On-Stage X-style keyboard stands - including 2nd and 3rd tiers. Designed with convenience in mind, the GPB4000 has enough Velcro to cover both board and pedals, non-slip rubber to protect the corners and a slotted surface for painless cable management. It also comes with its own heavy-duty gig bag, which is insulated with foam padding. Its inner pocket is perfectly-sized for all manner of cables and accessories and a convenient carry handle is ideal for getting your gear from Gig A to Gig B.