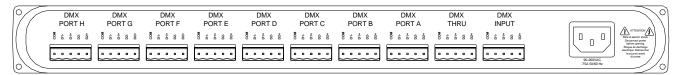

etween input and output signals
- 250V fault protection on inputs and outputs
- Two versions offered: connectors on the front or the back
- Wide range power supply
- DMX present indicator
- E1.11 DMX512A compliant
- Gold plated XLR contacts
- Rugged cast aluminum housing
- Custom connector arrangements on request
- Rack ears included

#### STANDARDS COMPLIANCE

- USITT DMX512 -990 \ ANSI E1.11 DMX512-A R2013
- ETL
- (E
- RoHS 2002/95/EC

#### **WEIGHTS AND DIMENSIONS**

- 5.2 lb (2.4 kg)
- 17 x 6 x 1.7 in (432 x 150 x 40mm)

### **INCLUDED FURNISHINGS**

- Installation/Operations manual
- Rackmount Ears



### **FRONT PANEL**



### MODEL 9014, 9015, 9017



### **MODEL 9016**



### **MODEL 9016-3**



#### **MODEL 9018**

### **REAR PANEL**



### **MODEL 9014**



### **MODEL 9014-3**



### **MODEL 9015**



### **MODEL 9017**



### TRUSS MOUNT ACCESSORY—P/N 9003







# WALL MOUNT ACCESSORY—P/N 9002





# **DIMENSIONS**



### **APPLICATION RISER**





# **DMX512 PIN OUT**

| XLR PIN # | PURPOSE                    |
|-----------|----------------------------|
| 1         | Shield/COM                 |
| 2         | Data - (complement)        |
| 3         | Data + (true)              |
| 4         | Data - (pair 2 complement) |
| 5         | Data + (pair 2 true)       |

| XLR PIN# | Cat5/Cat6 Color and Pin# | PURPOSE                 |
|----------|--------------------------|-------------------------|
| 3        | 1—White/Orange           | Data 1 + (true)         |
| 2        | 2—Orange                 | Data 1—(complement)     |
| 5        | 3—White Green