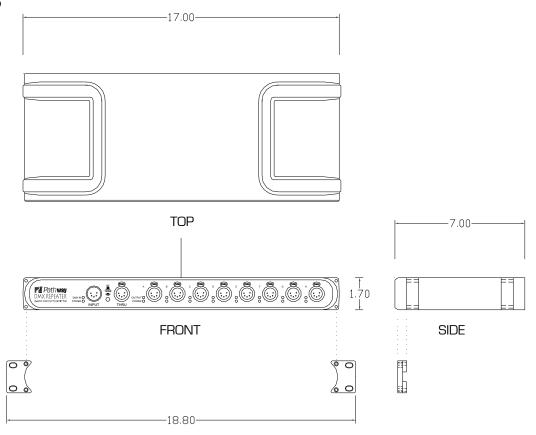

# **DIMENSIONS**

#### **WEIGHTS AND DIMENSIONS**

- 5.2 lb (2.4 kg)
- 17 x 6 x 1.7 in (432 x 150 x 40mm)