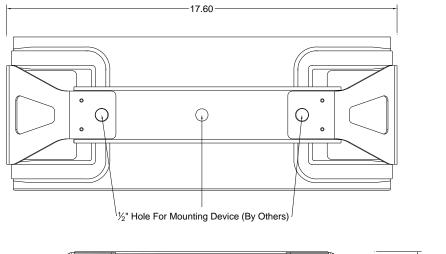

### TRUSS MOUNT ACCESSORY—P/N 9003

# WALL MOUNT ACCESSORY—P/N 9002

# **DIMENSIONS**