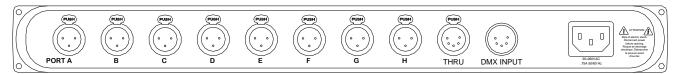

- 2500V Opto isolation between input and output signals
- 250V fault protection on inputs and outputs
- Two versions offered: connectors on the front or the back
- Wide range power supply
- DMX present indicator
- E1.11 DMX512A compliant
- Gold plated XLR contacts
- Rugged cast aluminum housing
- Custom connector arrangements on request
- Rack ears included

#### STANDARDS COMPLIANCE

- USITT DMX512 -990 \ ANSI E1.11 DMX512-A R2013
- ETL
- (E
- RoHS 2002/95/EC

#### **WEIGHTS AND DIMENSIONS**

- 5.2 lb (2.4 kg)
- 17 x 6 x 1.7 in (432 x 150 x 40mm)

### **INCLUDED FURNISHINGS**

- Installation/Operations manual
- Rackmount Ears



### **FRONT PANEL**



### MODEL 9014, 9015, 9017



### **MODEL 9016**



### **MODEL 9016-3**



#### **MODEL 9018**

### **REAR PANEL**



### **MODEL 9014**



### **MODEL 9014-3**



### **MODEL 9015**



### **MODEL 9017**



### TRUSS MOUNT ACCESSORY—P/N 9003







# WALL MOUNT ACCESSORY—P/N 9002





# **DIMENSIONS**



### **APPLICATION RISER**





# **DMX512 PIN OUT**

| XLR PIN # | PURPOSE                    |
|-----------|----------------------------|
| 1         | Shield/COM                 |
| 2         | Data - (complement)        |
| 3         | Data + (true)              |
| 4         | Data - (pair 2 complement) |
| 5         | Data + (pair 2 true)       |

| XLR PIN# | Cat5/Cat6 Color and Pin# | PURPOSE                 |
|----------|--------------------------|-------------------------|
| 3        | 1—White/Orange           | Data 1 + (true)         |
| 2        | 2—Orange                 | Data 1—(complement)     |
| 5        |