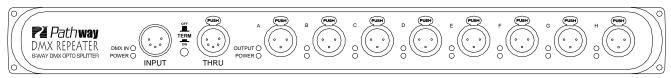

ced from major electronic component suppliers
- Passive DMX through
- Termination switch
- 2500V Opto isolation between input and output signals
- 250V fault protection on inputs and outputs
- Two versions offered: connectors on the front or the back
- Wide range power supply
- DMX present indicator
- E1.11 DMX512A compliant
- Gold plated XLR contacts
- Rugged cast aluminum housing
- Custom connector arrangements on request
- Rack ears included

#### STANDARDS COMPLIANCE

- USITT DMX512 -990 \ ANSI E1.11 DMX512-A R2013
- ETL
- (E
- RoHS 2002/95/EC

#### **WEIGHTS AND DIMENSIONS**

- 5.2 lb (2.4 kg)
- 17 x 6 x 1.7 in (432 x 150 x 40mm)

### **INCLUDED FURNISHINGS**

- Installation/Operations manual
- Rackmount Ears



### **FRONT PANEL**



### MODEL 9014, 9015, 9017



### **MODEL 9016**



### **MODEL 9016-3**



#### **MODEL 9018**

### **REAR PANEL**



### **MODEL 9014**



### **MODEL 9014-3**



### **MODEL 9015**



### **MODEL 9017**



### TRUSS MOUNT ACCESSORY—P/N 9003







# WALL MOUNT ACCESSORY—P/N 9002





# **DIMENSIONS**



### **APPLICATION RISER**





# **DMX512 PIN OUT**

| XLR PIN # | PURPOSE                    |
|-----------|----------------------------|
| 1         | Shield/COM                 |
| 2         | Data - (complement)        |
| 3         | Data + (true)              |
| 4         | Data - (pair 2 complement) |
| 5         | Data + (pair 2 true)       |

| XLR PIN# | Cat5/Cat6 Color and Pin# | PURPOSE                 |
|----------|--------------------------|-------------------------|
| 3        | 1—White/Orange           | Data 1 + (true)