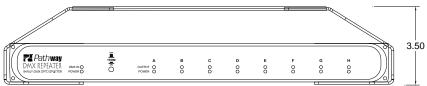

### **FRONT PANEL**

### **FEATURES**

- Silent operation
- 8 outputs
- Multiple connector options including RJ45
- No fuses we use self resetting data links
- Field-serviceable a spare transceiver and opto-coupler ships with every unit
- Replacement transceivers and opto-couplers easily sourced from major electronic component suppliers
- Passive DMX through
- Termination switch
- 2500V Opto isolation between input and output signals
- 250V fault protection on inputs and outputs
- Two versions offered: connectors on the front or the back
- Wide range power supply
- DMX present indicator
- E1.11 DMX512A compliant
- Gold plated XLR contacts
- Rugged cast aluminum housing
- Custom connector arrangements on request
- Rack ears included