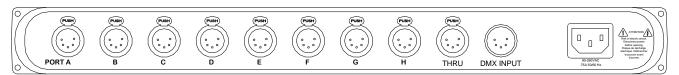

- Termination switch
- 2500V Opto isolation between input and output signals
- 250V fault protection on inputs and outputs
- Two versions offered: connectors on the front or the back
- Wide range power supply
- DMX present indicator
- E1.11 DMX512A compliant
- Gold plated XLR contacts
- Rugged cast aluminum housing
- Custom connector arrangements on request
- Rack ears included

#### STANDARDS COMPLIANCE

- USITT DMX512 -990 \ ANSI E1.11 DMX512-A R2013
- ETL
- (E
- RoHS 2002/95/EC

#### **WEIGHTS AND DIMENSIONS**

- 5.2 lb (2.4 kg)
- 17 x 6 x 1.7 in (432 x 150 x 40mm)

### **INCLUDED FURNISHINGS**

- Installation/Operations manual
- Rackmount Ears



### **FRONT PANEL**



### MODEL 9014, 9015, 9017



### **MODEL 9016**



### **MODEL 9016-3**



#### **MODEL 9018**

### **REAR PANEL**



### **MODEL 9014**



### **MODEL 9014-3**



### **MODEL 9015**



### **MODEL 9017**



### TRUSS MOUNT ACCESSORY—P/N 9003







# WALL MOUNT ACCESSORY—P/N 9002





# **DIMENSIONS**



### **APPLICATION RISER**





# **DMX512 PIN OUT**

| XLR PIN # | PURPOSE                    |
|-----------|----------------------------|
| 1         | Shield/COM                 |
| 2         | Data - (complement)        |
| 3         | Data + (true)              |
| 4         | Data - (pair 2 complement) |
| 5         | Data + (pair 2 true)       |

| XLR PIN# | Cat5/Cat6 Color and Pin# | PURPOSE                 |
|----------|--------------------------|-------------------------|
| 3        | 1—White/Orange           | Data 1 + (true)         |
| 2        | 2—Orange                 | Data 1—(compleme