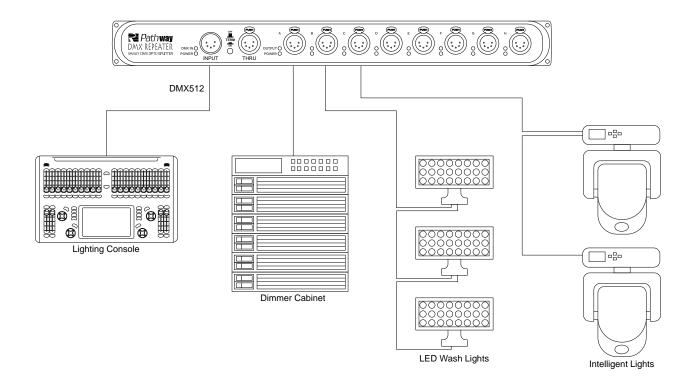

### **APPLICATION RISER**

### **PRODUCT OVERVIEW**

The Pathway DMX Repeater is an essential component of any DMX512 distribution system, permitting star wiring configurations while isolating and protecting connected equipment from harmful electrical faults, ground loops and common mode voltages.

Multiple connector choices, including customized arrangements, ensure easy installation in existing systems, and flexibility in new system design.