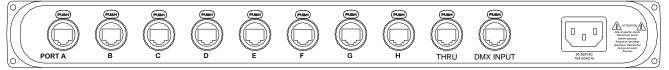

t signals
- 250V fault protection on inputs and outputs
- Two versions offered: connectors on the front or the back
- Wide range power supply
- DMX present indicator
- E1.11 DMX512A compliant
- Gold plated XLR contacts
- Rugged cast aluminum housing
- Custom connector arrangements on request
- Rack ears included

#### STANDARDS COMPLIANCE

- USITT DMX512 -990 \ ANSI E1.11 DMX512-A R2013
- ETL
- (E
- RoHS 2002/95/EC

#### **WEIGHTS AND DIMENSIONS**

- 5.2 lb (2.4 kg)
- 17 x 6 x 1.7 in (432 x 150 x 40mm)

### **INCLUDED FURNISHINGS**

- Installation/Operations manual
- Rackmount Ears



### **FRONT PANEL**



### MODEL 9014, 9015, 9017



### **MODEL 9016**



### **MODEL 9016-3**



#### **MODEL 9018**

### **REAR PANEL**



### **MODEL 9014**



### **MODEL 9014-3**



### **MODEL 9015**



### **MODEL 9017**



### TRUSS MOUNT ACCESSORY—P/N 9003







# WALL MOUNT ACCESSORY—P/N 9002





# **DIMENSIONS**



### **APPLICATION RISER**





# **DMX512 PIN OUT**

| XLR PIN # | PURPOSE                    |
|-----------|----------------------------|
| 1         | Shield/COM                 |
| 2         | Data - (complement)        |
| 3         | Data + (true)              |
| 4         | Data - (pair 2 complement) |
| 5         | Data + (pair 2 true)       |

| XLR PIN# | Cat5/Cat6 Color and Pin# | PURPOSE                 |
|----------|--------------------------|-------------------------|
| 3        | 1—White/Orange           | Data 1 + (true)         |
| 2        | 2—Orange                 | Data 1—(complement)     |
| 5        | 3—White Green            | Data 2 + (true)