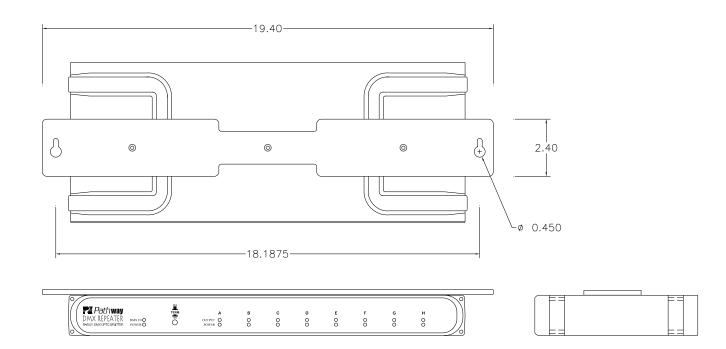

### TRUSS MOUNT ACCESSORY—P/N 9003

# WALL MOUNT ACCESSORY—P/N 9002

# **DIMENSIONS**

#### **WEIGHTS AND DIMENSIONS**

- 5.2 lb (2.4 kg)
- 17 x 6 x 1.7 in (432 x 150 x 40mm)