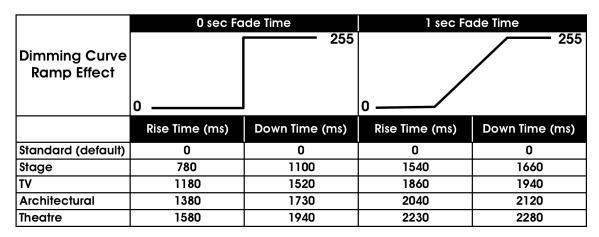

### **Function - DimCurve**

Select desired DIMMER MODE (**Standard**, Stage, TV, Architectural, Theatre).