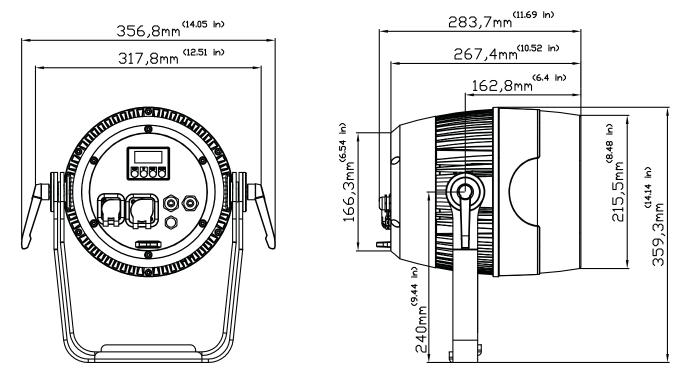

#### SIZE / WEIGHT

Length: 11.69" (283.7mm) Width: 14.05" (356.8mm)

Vertical Height: 14.14" (359.2mm)

Weight: 19 lbs. (8.6 kg)

### **DIMENSIONAL DRAWINGS**

Please Note: Specifications and improvements in the design of this unit and this manual are subject to change without any prior written notice.