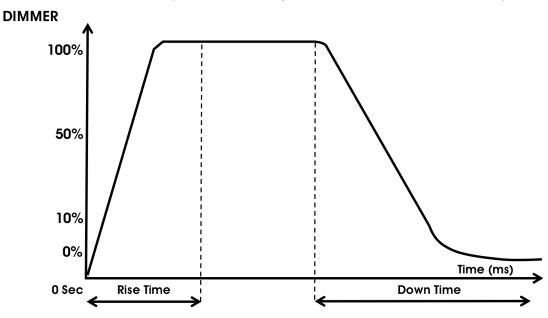

### **Function - DimCurve**

Select desired DIMMER MODE (**Standard**, Stage, TV, Architectural, Theatre).