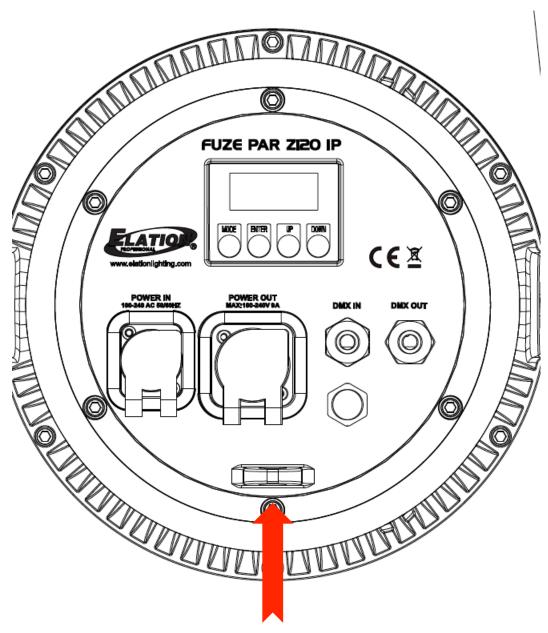

# OVERVIEW

**SAFETY CABLE RIGGING POINT** 

### **CLAMP INSTALLATION**

The fixture provides a integrated mounting dual bracket / yoke. When mounting this fixture to truss be sure to secure an appropriately rated clamp to the mounting bracket / yoke using a M10 screw fitted through the center hole. Be sure to attach an appropriate **Safety Cable** (not included) to the fixture using the safety cable rigging point integrated into the back of the fixture.

### SAFETY CABLE

ALWAYS USE A SAFETY CABLE WHENEVER INSTALLING THIS FIXTURE IN A SUSPENDED ENVIRONMENT TO ENSURE THE FIXTURE WILL NOT DROP IF THE CLAMP FAILS.