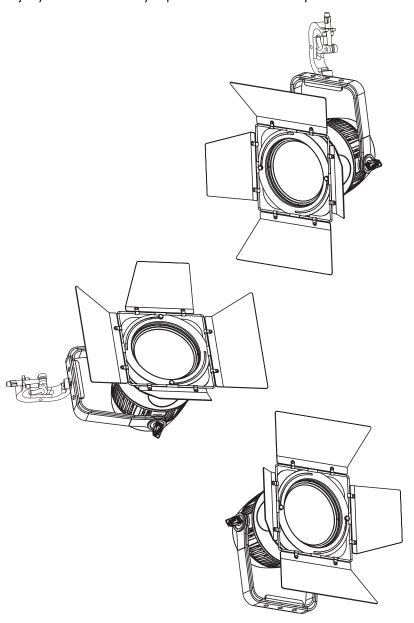

### SYSTEM MENU

The fixture comes with an easy to navigate system menu. The control panel (see image below) located on the front the fixture provides access to the main system menu and is where all necessary system adjustments are made to the fixture. During normal operation, pressing MODE button once will access the fixture's main menu. Once in the main menu you can navigate through the different functions and access the sub-menus with the UP and DOWN buttons. Once you reach a field that requires adjusting, press the ENTER button to activate that field and use the UP and DOWN buttons to adjust the field. Pressing the ENTER button once more will confirm your setting. You may exit the main menu at any time without making any adjustments by pressing the MODE/ESC button.