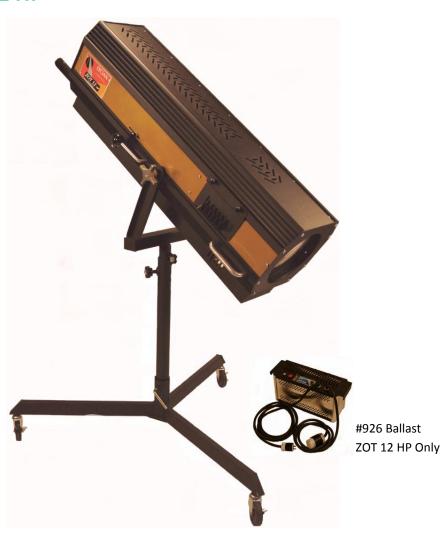

## **ZOT**

ZOT 12 ZOT 5 ZOT 7 ZOT 12 HP An American made line of versatile, affordable followspots

## **FEATURES**

- Choose From 1200 Watt
  Tungsten & 575, 700 & 1200
  Watt Arc
- Fast Lamp Change with Fast-Fit/Lok-It Style Lamps (not included)
- Internal 6- Color Self-Cancelling Color Boomerang
- Innovative Spot Size
   Controller
- Rear Fader Control
- Fine Focus to Soften & Harden Edge
- Available with 3 Legged Base With Casters Or Folding Tripod
- New Yoke Design Allows Extreme Downward Tilt