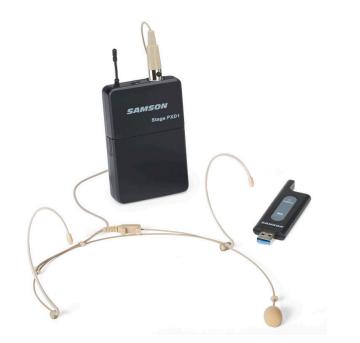

## STAGE XPD1 HEADSET

USB Digital Wireless System

Samson's Stage XPD1 Headset USB Digital Wireless System brings the convenience of wireless to your digital communications and Samson Portable PAs\*. With a wireless receiver built into a USB stick and a high-quality beltpack transmitter/ double-ear headset microphone, the Stage XPD1 Headset allows you to wirelessly capture stunning audio straight to your Mac/PC and favorite digital audio software. It's the ideal wireless system for capturing dynamic performances.

The included PXD1 Beltpack Transmitter comes with a Samson's low-profile DE5 Double-Ear Headset Microphone that is ideal for active presentations and more. The Stage XPD1 Headset provides over 100' of wireless range (environment dependent), operating in the license-free 2.4GHz band to prevent interference from television stations and other broadcast devices. The RXD1 Wireless Receiver is USB powered and features plug-and-play operation with no driver installation required. Simply connect the RXD1 directly to your computer via USB and start working with your favorite DAWs, VoIP communication software and applications for speech-to-text dictation. It's also compatible with iPads and iPhones (4S and later) using Apple's Lightning USB Camera Adapter or Camera Connection Kit (30-pin).

## FEATURES

- 2.4GHz digital wireless system
- Wireless receiver built into a USB stick
- Beltpack transmitter with DE5 Double-Ear Headset Microphone
- Easy pairing for fast set up
- 100' operating range (environment dependent)
- Ideal for lectures, seminars and more
- Record wirelessly to your favorite DAW or voice recognition software on your Mac/PC
- Transmitter operates on two AA batteries (not included)
- \*Compatible with Samson Expedition Series Portable PAs (XP106, XP800, XP1000)