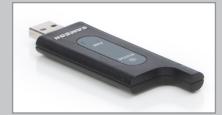

The included PXD1 Beltpack Transmitter comes with a Samson's low-profile DE5 Double-Ear Headset Microphone that is ideal for active presentations and more. The Stage XPD1 Headset provides over 100' of wireless range (environment dependent), operating in the license-free 2.4GHz band to prevent interference from television stations and other broadcast devices. The RXD1 Wireless Receiver is USB powered and features plug-and-play operation with no driver installation required. Simply connect the RXD1 directly to your computer via USB and start working with your favorite DAWs, VoIP communication software and applications for speech-to-text dictation. It's also compatible with iPads and iPhones (4S and later) using Apple's Lightning USB Camera Adapter or Camera Connection Kit (30-pin).

Compatible with Samson Expedition Series Portable PA Systems that feature USB Wireless ports (XP106 and XP1000)

Wireless receiver built into a USB stick