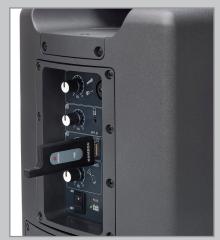

In addition to computer applications, the Stage XPD1 Headset can be paired with Samson's battery-powered Expedition XP106 PA, as well as the larger Expedition XP800 and XP1000 systems, for complete wireless capability in a variety of live applications, including outdoor events, fitness classes, guided tours and more.

Compatible with Samson Expedition Series Portable PA Systems that feature USB Wireless ports (XP106 and XP1000)

Wireless receiver built into a USB stick