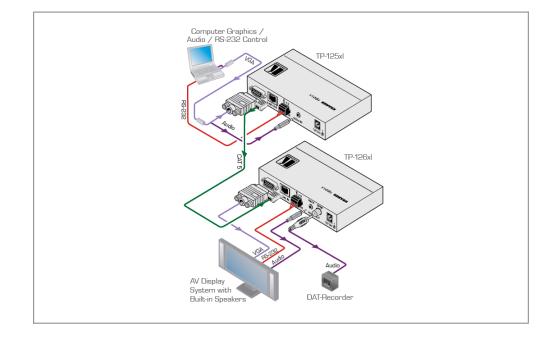

## TP-125xl

Computer Graphics Video, Stereo Audio & Bidirectional RS-232 over Twisted Pair Transmitter with EDID

The **TP-125xl** is an extended range twisted pair transmitter for computer graphics video, unbalanced stereo audio and bidirectional RS-232 control command signals. It converts the input signals to a twisted pair signal and transmits them over CAT 5 cable to a compatible receiver.

## FEATURES

- Max. Resolution WUXGA & 1080p.
- HDTV Compatible.
- System Range More than 820ft (more than 250m).
- EDID Capture Copies and stores the EDID from a display device.
- Cable We recommend the use of Kramer's BC–XTP high quality skew–free, unshielded twisted pair (UTP) cable. When using UTP cable, it is advisable to ensure that the cable is installed far away from electric cables, motors and so on, which are prone to create electrical interference.
- Bidirectional RS-232 Interface Commands and data can flow in both directions via the RS-232 interface, allowing status requests and control of the destination unit.