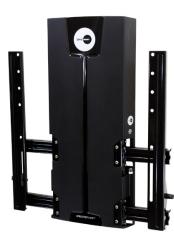

# **LIFT70** product information sheet

Raise your TV to fit your life! The LIFT70 allows you to raise or lower your TV to the ideal position for watching movies, gaming, exercising and more. The LIFT70 is equipped with Ergotron's patented Constant Force technology, providing fluid, light-touch adjustments for tilt and vertical movement. LIFT70 remains virtually hidden as TV glides up and down. Sit. Stand. Stretch. Play – all at the perfect height and angle.

#### **Product Benefits\***

- Position your TV at the perfect height
- Raise it for standing activities like gaming
- Patented Constant Force technology requires only a light touch to move
- Ideal for many TV activities
- Tilt your TV to reduce glare
- Discreet mounting hardware disappears behind the TV
- Low profile keeps TV close to the wall
- Lift n' Lock<sup>™</sup> enables secure, easy 3-step installation
- Mounting template included
- Easy single-stud mounting
- Includes complete hardware kit for easy installation

Lift or lower your TV a full 16" (40.6 cm) for the perfect picture every time.

### **Product Specifications\***

Fits most: 46–65" TVs Supports: 45–70 lbs (20.4–31.8 kg) Tilts: 0° to +10° Mounting profile: 2.5" (6.4 cm) Vertical movement: 16" (40.6 cm) VESA compliance: 200x200 to 400x400 Mounting: Single-stud or solid wall Warranty: 5 years Color: Black c(V) us uster