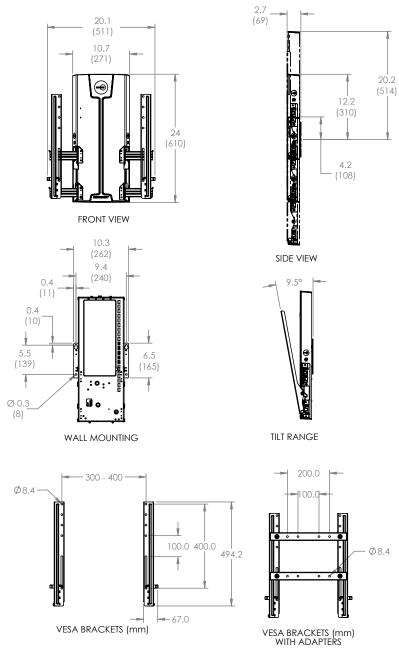

### **Product Specifications\***

Fits most: 46–65" TVs Supports: 45–70 lbs (20.4–31.8 kg) Tilts: 0° to +10° Mounting profile: 2.5" (6.4 cm) Vertical movement: 16" (40.6 cm) VESA compliance: 200x200 to 400x400 Mounting: Single-stud or solid wall Warranty: 5 years Color: Black c(V) us uster

## LIFT70 technical data sheet